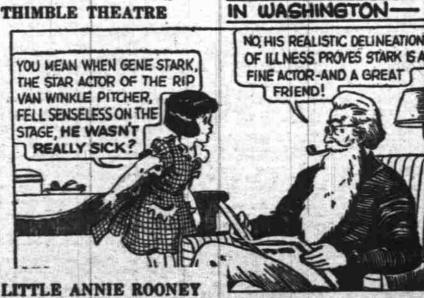

## **Indians Trim Detroit Five**

CHEMAWA - Smothering Detroit high under a barrage of baskets here last night, the Chema-wa Indians copped the Marion county "B" basketball title with a 63 to 20 win. It was the second straight win for the Redskins in a best two out of three series, and earns them the right to take on St. Johns high of Milwaukie next week in the sub-district eliminations.