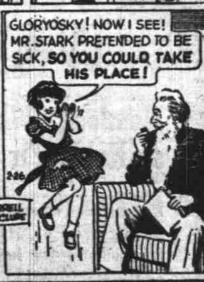

## **Indians Trim Detroit Five**

CHEMAWA - Smothering Detroit high under a barrage of baskets here last night, the Chema-wa Indians copped the Marion county "B" basketball title with a 63 to 20 win. It was the second straight win for the Redskins in a best two out of three series, and earns them the right to take on St. Johns high of Milwaukie next week in the sub-district eliminations.