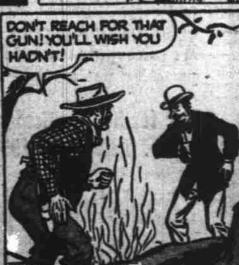

## **Indians Trim Detroit Five**

CHEMAWA - Smothering Detroit high under a barrage of baskets here last night, the Chema-wa Indians copped the Marion county "B" basketball title with a 63 to 20 win. It was the second straight win for the Redskins in a best two out of three series, and earns them the right to take on St. Johns high of Milwaukie next week in the sub-district eliminations.