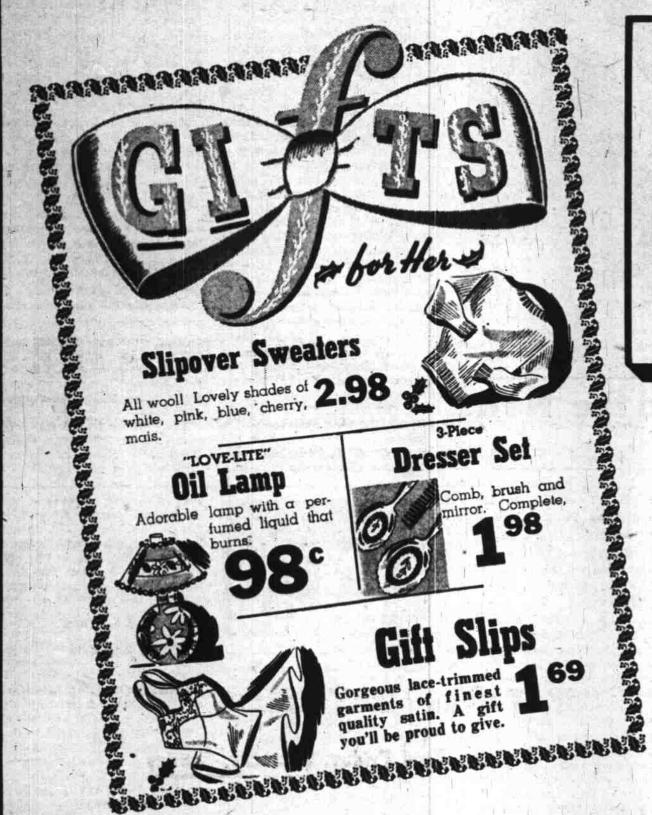

### **Xmas Cards**

Box of fifty lovely folders. Each one different, each with an envelope. Come early for these-they will not last long at this low price!

The best rug value you've ever seen! Goodlooking, long-wearing!

You'll be delighted with the attractive patterns and colors, the fringed ends and the generous size, 27" by '72".

Fast color, pre-shrunk. At-tractive striped patterns. navy or maroon. Hand knotted Hand-Made Ties
A gorgeous array of pat-

# STATIONERY

"Park Square." 100 sheets, 50 envelopes. Delicate pastel shades.

Bunny Slippers

Cute little foot warmers of pink or blue deep pile plush. Sizes

Warm, Fleecy **Buntings** 

> Satin bound, Separate hood.