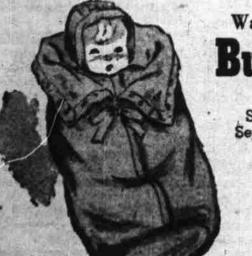

# STATIONERY

"Park Square." 100 sheets, 50 envelopes. Delicate pastel shades.

Bunny Slippers

Cute little foot warmers of pink or blue deep pile plush. Sizes

Warm, Fleecy **Buntings** 

> Satin bound, Separate hood.