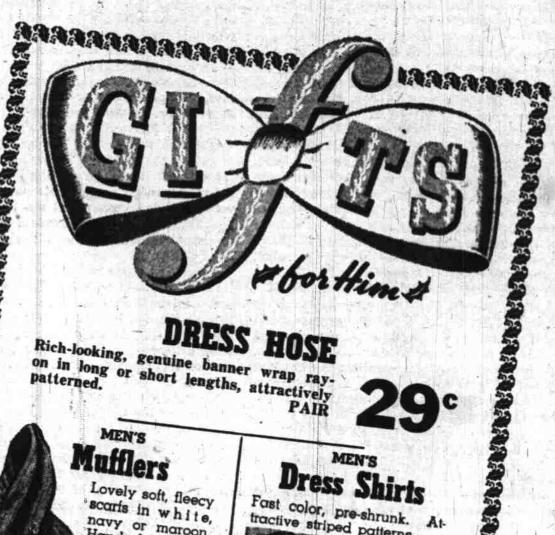

You'll be delighted with the attractive patterns and colors, the fringed ends and the generous size, 27" by '72".

Fast color, pre-shrunk. At-tractive striped patterns. navy or maroon. Hand knotted Hand-Made Ties
A gorgeous array of pat-