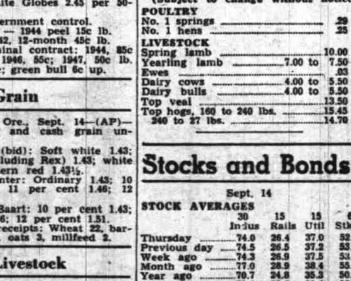

States, including the army, navy, 60 stocks was off .4 of a point at 52.9. Of 862 issues registering, 512 were down, 140 up and 210 un-Live poultry — Buying prices from and marine corps and the American Red Cross.

changed. Transfers of 727,675 compared with 880,420 the day bethe first six months and \$173.35 fore.

Prominent on the offside were American Telephone (ex-divi-dend), Santa Fe, Southern Rail-way, Chrysler, Goodrich, Sears Roebuck, Woolworth, Internation-al Harvester, Westinghouse, Tex-as Co., J. C. Jenney and Sperry. Rote State ed after 5:00 p. m., Sept. 22, al Harvester, Westinghouse, Texas Co., J. C. Jenney and Sperry.

.7.00 to 7.50

25

15 60 Util Stks 37.0 37.2 37.5 38.4 35.3 38.6 35.1 74.0 74.5 74.3 77.0 70.7 52.9 53.3 26.9 28.9 24.8 29.8 22.9 53.2 55.0 50.4 56.4 49.5 Year ago 1944 high 1944 low 78.2 BOND AVERAGES

20 10 10 Rails Indus Util Fogn 68.3 68.5 68.8 67.9 62.5 88.7

PORTLAND, Ore., Sept. 14-(AP)-(WFA)-Salable cattle 150, total 225; salable and total calves 50; market moderately active, mostly steady; few cutter-medium steers 7.00-11.00; com-mon heifers 8.00-9.50; odd head to 10.00; canner-cutter cows 4.00-5.50; 7 shelly cows down to 3.50; medium-good beef cows 9.00; lightly sorted; 1 one load medium grade heid above 8.50; few common-medium bulls 7.25-8.50; odd heavier bulls to 8.75; few 1 good-choice vealers 13.00-50; choice 1 105.4 105.4 105.4 106.4 105.2 106.6 105.3 106.7 105.7 105.2 105.7 107.2 104.7 104.7 Thursday Previous day . Week ago \_\_\_\_\_ Month ago \_\_\_\_ Year ago 1944 high 1944 low