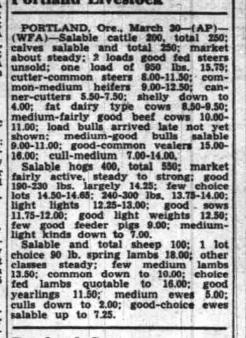

**Portland Livestock** 

**Portland Grain** 

Winesaps (Steyman) 3.00 box; New-towns 3.00-3.25 box. Broccoli — Green 1.90 lug. Cabhage — No. 1 green 2.75; ordi-nary 2.50-2.65 crate; red 1.75 pony crate; savoy (curly) 75c cauliflower PORTLAND, Ore., March 30-(AP)nary 2.50-2.65 crate; red 1.75 pony crate; savoy (curly) 75c cauliflower crate. Cauliflower — No. 1, 2.50; near Is 2.25; No. 2, 1.40-1.50; Roseburg Is, 2.75; 2.3, 1.65-1.75. Celery — Root 1.00 crate. Greens — Spinach, Bingen 1.65-1.75; local 1.50-1.65 orange box; mustard 85-90c dozen bunches; parsley 75c dozen bunches. Onions — Green 75-85c doz. bunches; Disconting and the second state of the second sta