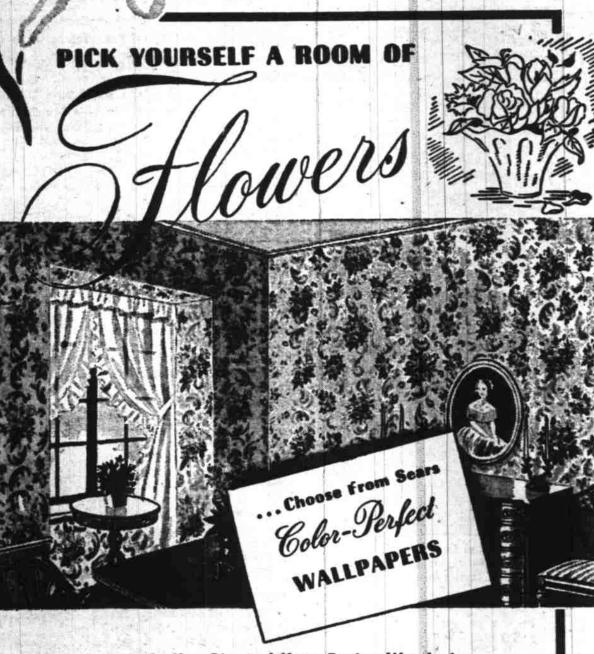

It's easy and economical to transform the dullest room into a gay "flower garden"! A few rolls of Color-Perfect floral wallpaper will do the trick. Pick your favorite flowers . . American Beauty roses, daisies, tulips, chrysanthemums, geraniums and many others from our wide variety of beautiful floral patterns in colors to harmonize with your draperies and slipcovers. Color-Perfect wallpapers from the brushes of such famous designers as John Little, Frederick and Tirza Dunn, Oscar Hesse and many others, are washable, sunfast, decorator approved and America's most outstanding wallpaper values.

ROEBUCK AND CO.

Enough to

Christine Holbrook . . . Associate Editor and Director of Home Furnishings for Better Homes and Gardens Magazine.

... Chasse Frim S Color Perfect WALLPAPERS

CHARM OF ....