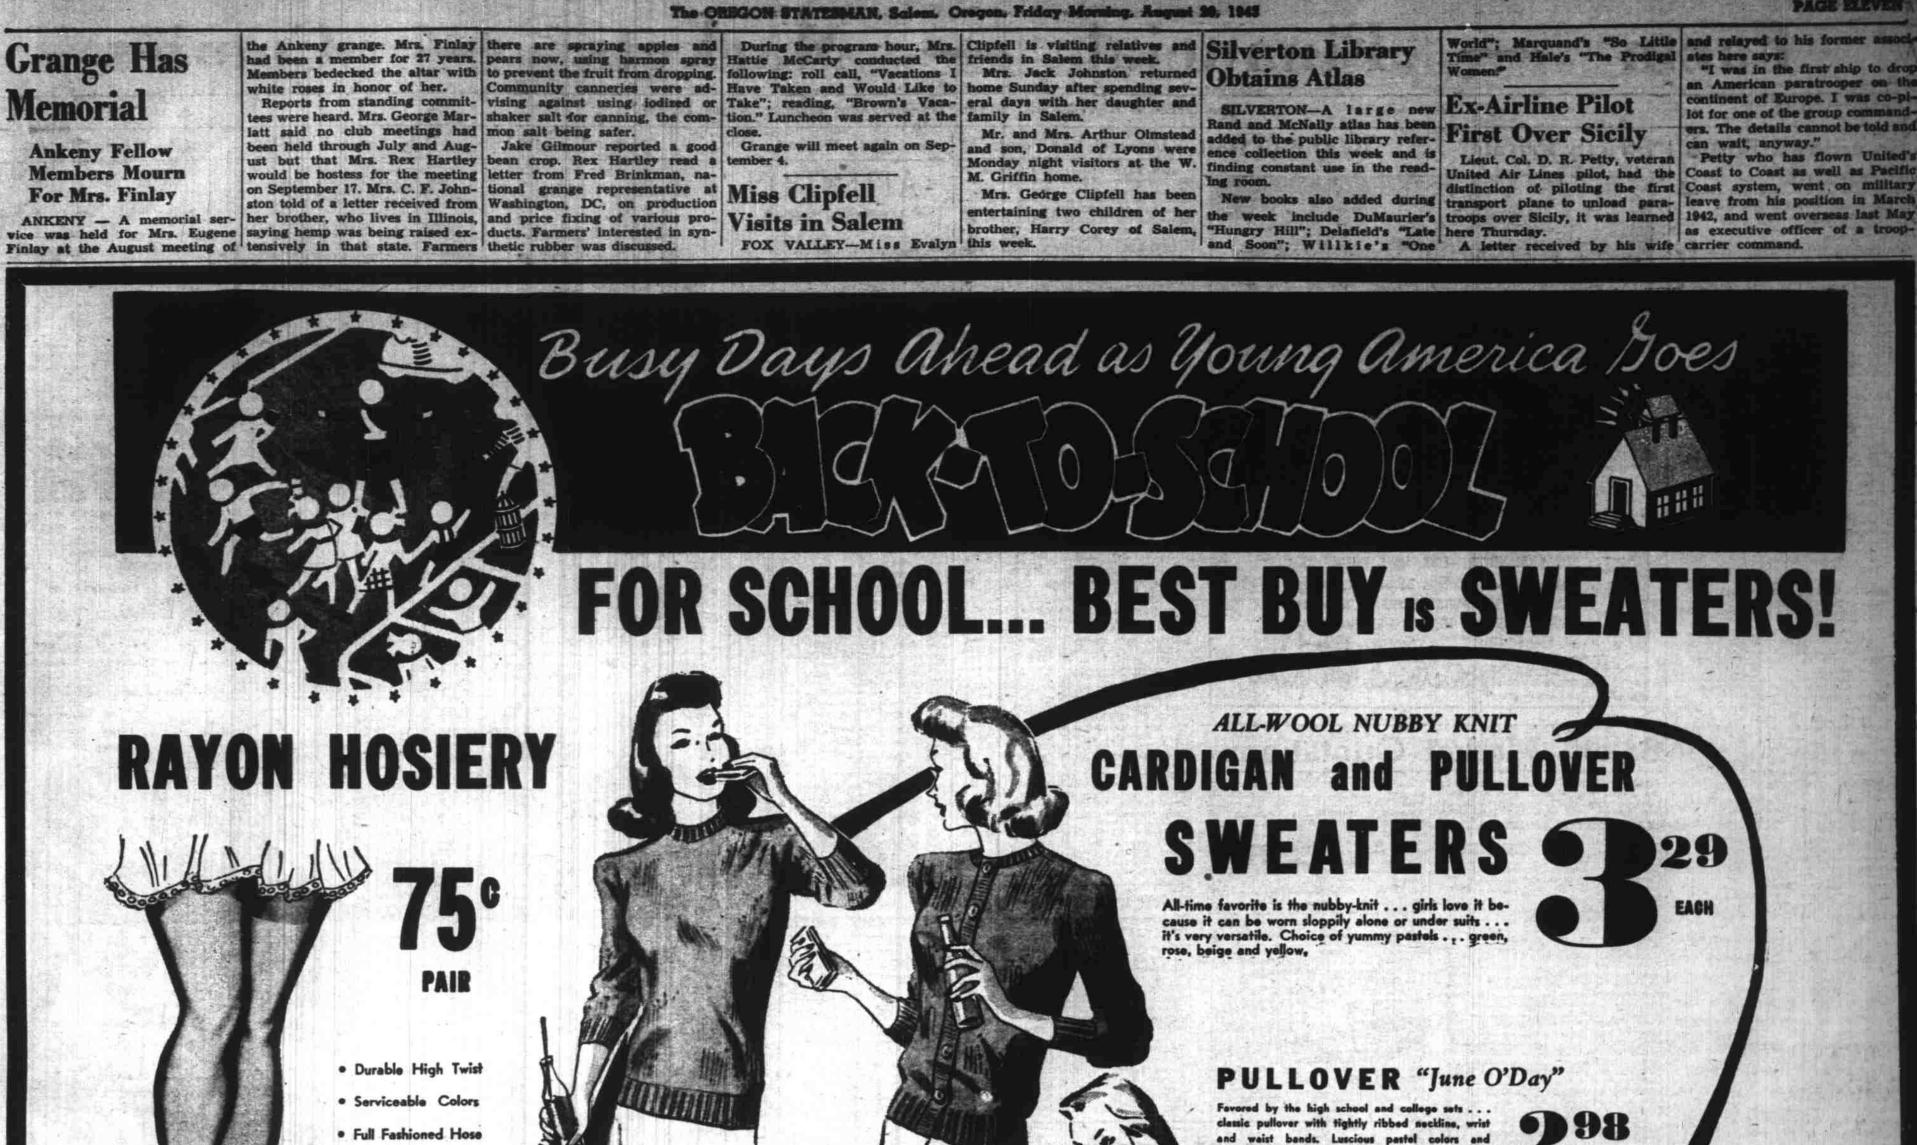

## June O'Day SWEATERS

"June O'Day" CARDIGAN

pullover ... samo ush pastals ... gros-grain bound front ... long sleeves, too. 32-40.

All-Wool Cardigan

SWEATERS

COLLARS

to brighten your 98°

DICKIES

Assorted tailored and feminine styles for every occasion.

o pratty and so ractical, too. Knit f 100% flutfy vir-in wool yarns. Rib-s it nachling for

0088

EACH

As classic in tradition as the As classic in tradition as the American school girl, are long, boxy pullovers and cardigans in the college style. Sloppy as ever ... long, pushed-up sleeves ... ribbed, flat-lying necklines, shaped armholes for freedom and fine fit. The name "June O'Day" is part of the tradition ... exclusive at Sears.

## Novelty Knit Cardigan SWEATER 98 Beautiful, big needle stitch in all-wool cardigan with lovely hand knit look. Styled with slimmed-in waistline . . . buttons up the front with large wooden buttons. Fine as a light wrap. Size 32.

**50% WOOL SWEATER** 

lar boxy style pullover in com-rool<sup>®</sup> knit. Choice of light and ight blue and yellow. Long deeros. wit wear because of light weight.

IKS. KUEBUUK

SUNDAY IS MAR-

ION COUNTY BEAN