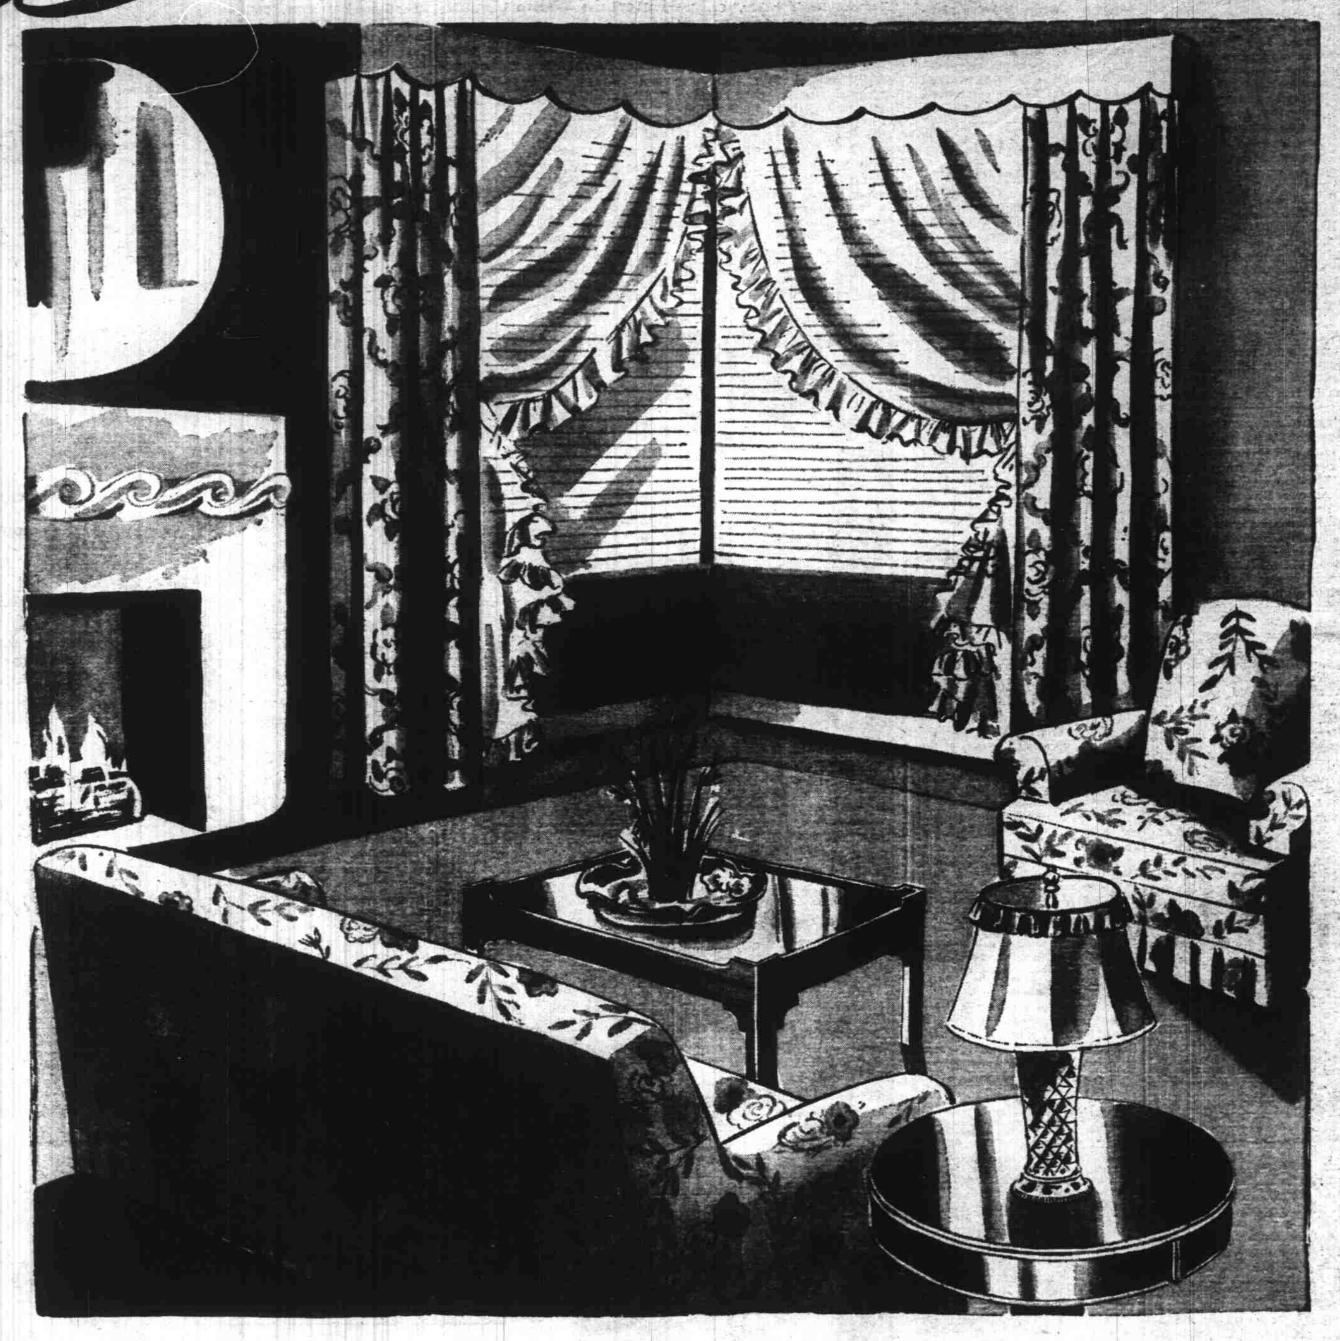

### colorful rayon DRAPERIES

Ceiling Price, 13.95

Spun rayons lightly frost-ed . . . or an interesting sand-spun weave in florals . . . tailored stripe designs. Full sateen lining.

### round MIRROR

Venetian type mirror with handsome beveled edge . . made of thick plate glass. 28-inch diameter.

### venetian BLINDS

Adjustable wooden slats ... painted a soft cream shade. Decorative . . . interesting . . . let in light without glare. (Minimum of 10 square ft.) Square Poes

Distinctive modern design with sparkling pressed crystal glass base. Stretched multifilament rayon shade.

### ruffled CURTAINS

Full French - headed ruffles trim these lovely rayon mar-quisettes. Hand washable with care. 46x78-inch size

## DRUM TABLE

Handsomely styled with burl walnut top, rubbed to a mellow, satin-like finish . . . convenient drawer.

## cocktail TABLE

Beautifully simple design that adds utility as well as charm . . . finished in rich walnut tones. Glass top.

knitted "SNUGS" SLIP COVERS

CEILING PRICE CHAIR 5.98 SOFA 9.98

These gay florals disguise FOR BOTH every fault and failing of your furniture. Deep box-pleated skirts.