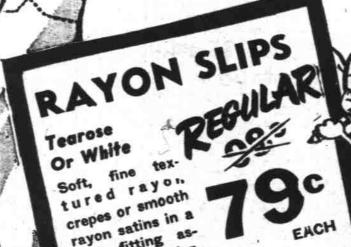

# TAILORED Rayon SLIP

Sleek fitting 4-gore bias style . . . neatly tailored in good quality rayon satin. Tearose or white.

Lace Trimmed SLIPS Soft, smooth rayon sat-ins . . enhanced by dainty lace trims.

Tearose and white.

Lovely Rayon Satin And Crepe Gowns

Beautifully made in figure flattering styles . . . tailored or daintily lavished with lace. In tearose, blue and Ivory. 54 Inches long. Sizes 34 to 44.