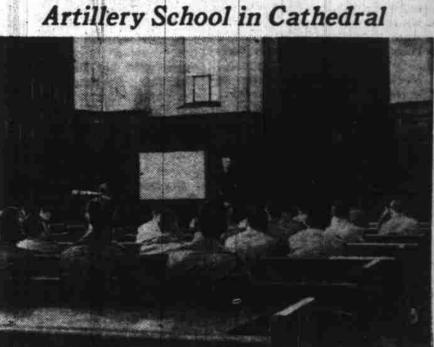

fark's cathedral, Seattle, was dedicated recently to its new warne mission when the army opened anti-aircraft artillery training isses there. Fictured is a typical classroom scene. Every other w in the great cathedral has been removed and tables placed tween the remaining pews. The altar is the lecture platform. e massive and beautiful structure, one of the Puget Sound city's dmarks, will serve a dual purpose now since non-denominational rvices also will be held there every Sunday by the army. Anticraft cannon crowd the nave.-IIN Photo.