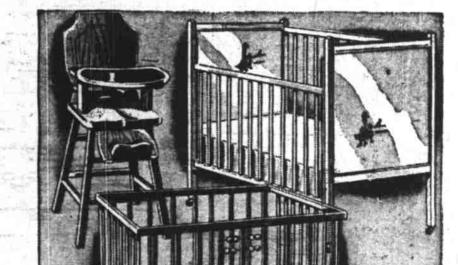

## Price Reduced on Wards Famous Baby Furniture **FULL PANEL BABY CRIB**

Baby will enjoy sleeping in Wards full panel crib! Comes in selected white and maple in natural hardwood! Convenient drop side with kick plate! Gay colorful nursery decorations! 4 easy glide casters Save during the August sale!

High Chair

Folding Play Yard ... 6.44 .7.44