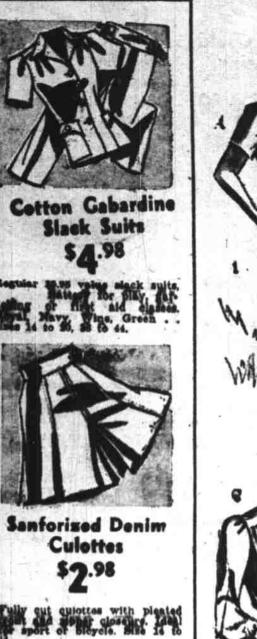

> 1. \$2.50 Value Denim Slacks Perfectly tailored slacks in sanforized denims. Ideal for work or play. Sizes 14 to 20. Sizes 38 to

44, \$2.98.

**2.** \$5.98 Value Spun Linen Slacks Smartly tailored fly front slacks. Front pleats and separate belt. Colors in gold. copen, clay . . sizes 14 to 20.

**3. Strutter Cloth Slacks** Slacks in mannish tailored fly front style. Colors in brown, navy and RAF SE.98

> **Blouse--The Perfect Slack Companion** Pifferent golored and styled blouses change the appearance of your slack suit completely. Easy to latte-