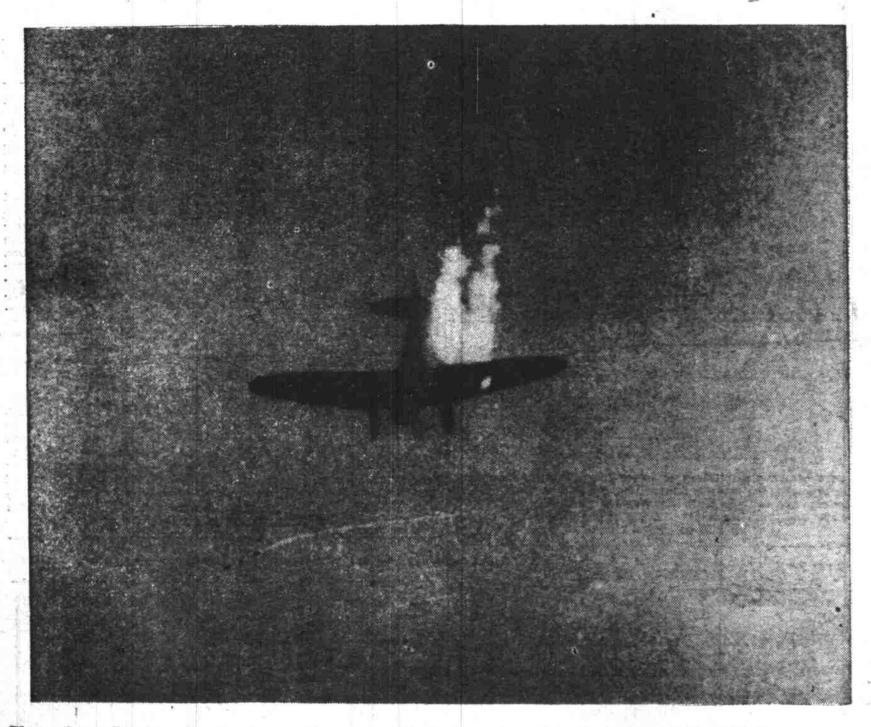

General view of people wandering about the mass graves at navy boys at the New Year's day memorial service. Nuuanu cemetery looking for relatives or some of the

Photo shows Japanese dive bomber approaching Pearl Har- Sunday, December 7, shot down more than 20 Japanese bor objective with diving flaps down. Pacific fleet gun-ners aboard ships in Pearl Harbor on the morning of

aircraft during the attack that put America into the war:

Photo shows Japanese dive bomber in flames over Pearl plane plunged to the bottom of Pearl Harbor. Harbor after hit by fleet anti-aircraft guns. This Jap