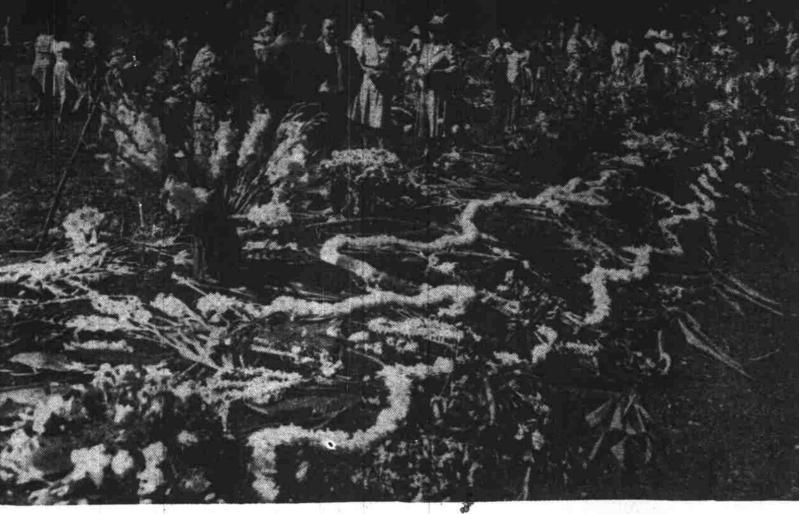

aircraft during the attack that put America into the war:

Photo shows Japanese dive bomber in flames over Pearl plane plunged to the bottom of Pearl Harbor. Harbor after hit by fleet anti-aircraft guns. This Jap