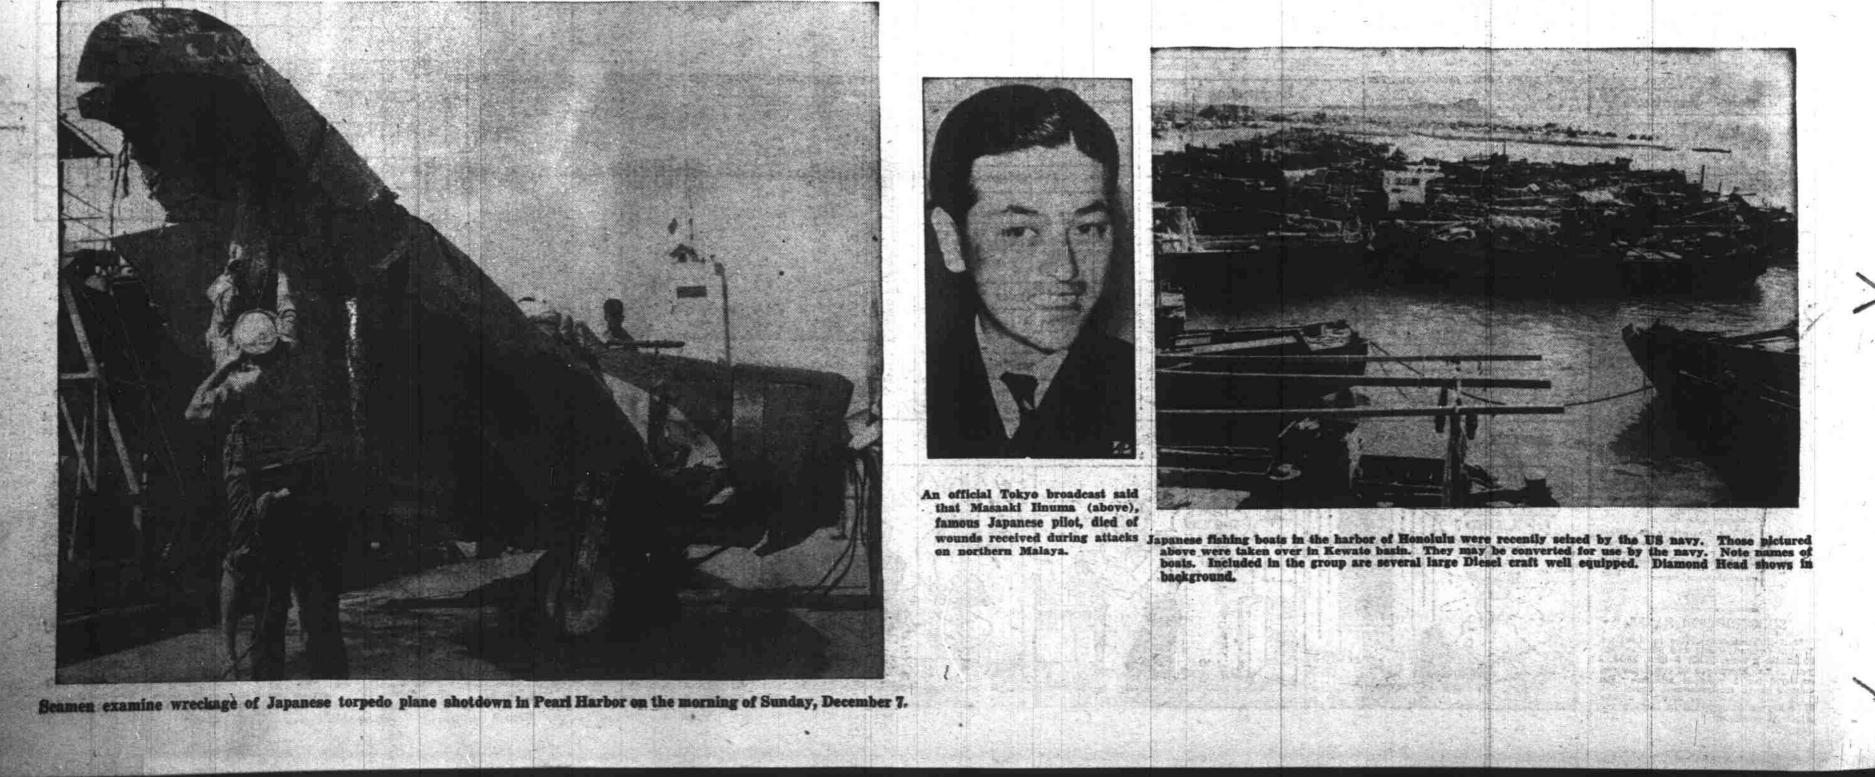

Photo shows wreckage of Japanese torpedo plane salvaged from the bottom of Pearl Harbor.