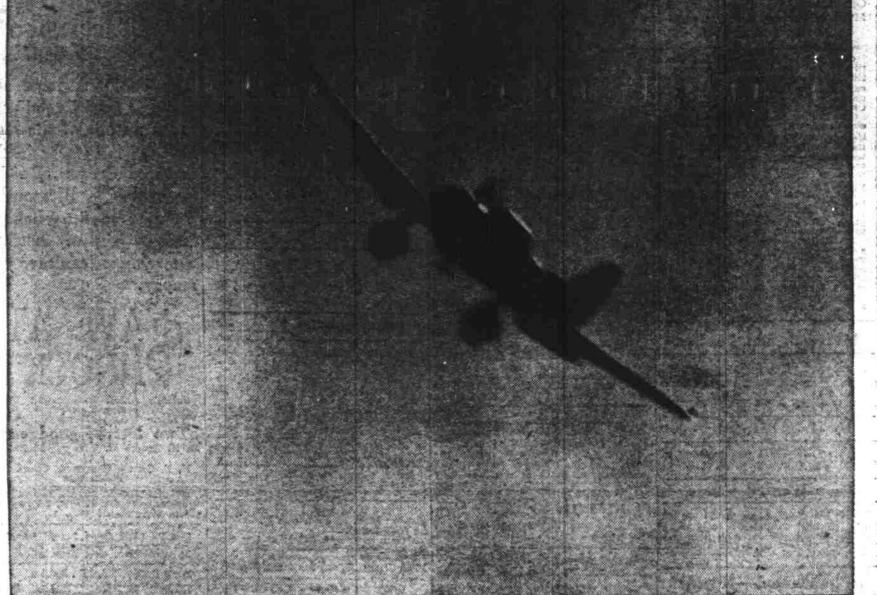

aircraft during the attack that put America into the war:

Photo shows Japanese dive bomber in flames over Pearl plane plunged to the bottom of Pearl Harbor. Harbor after hit by fleet anti-aircraft guns. This Jap