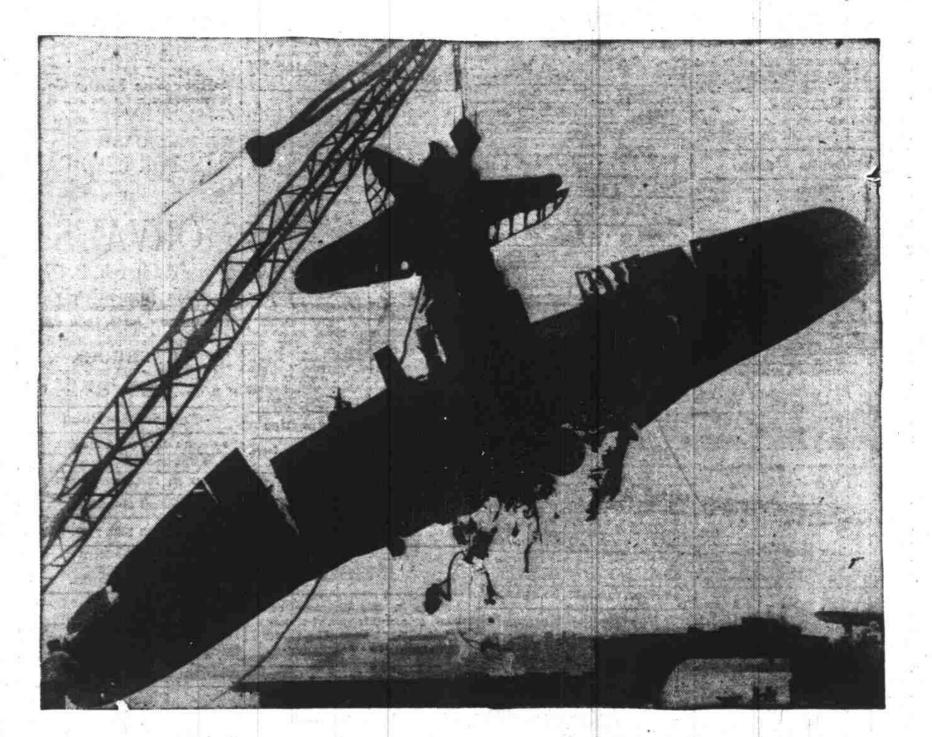

Photo shows wreckage of Japanese torpedo plane salvaged from the bottom of Pearl Harbor.