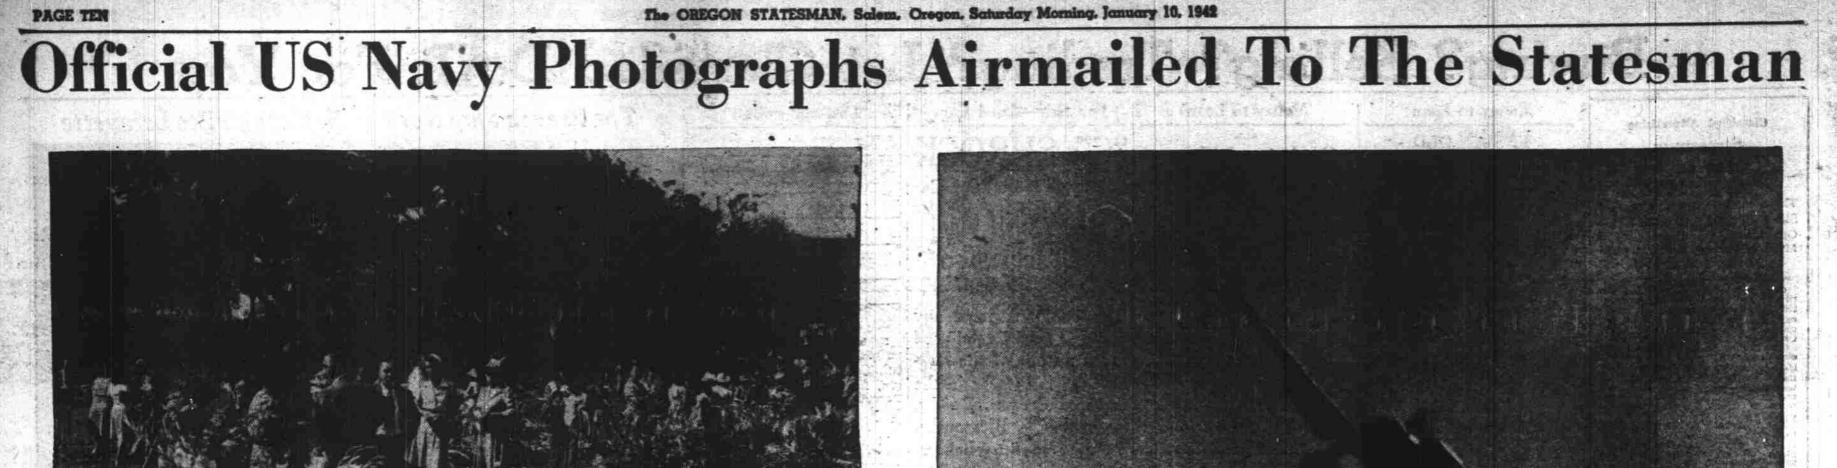

General view of people wandering about the mass graves at navy boys at the New Year's day memorial service. Nuuanu cemetery looking for relatives or some of the

Photo shows Japanese dive bomber approaching Pearl Har- Sunday, December 7, shot down more than 20 Japanese bor objective with diving flaps down. Pacific fleet gun-ners aboard ships in Pearl Harbor on the morning of