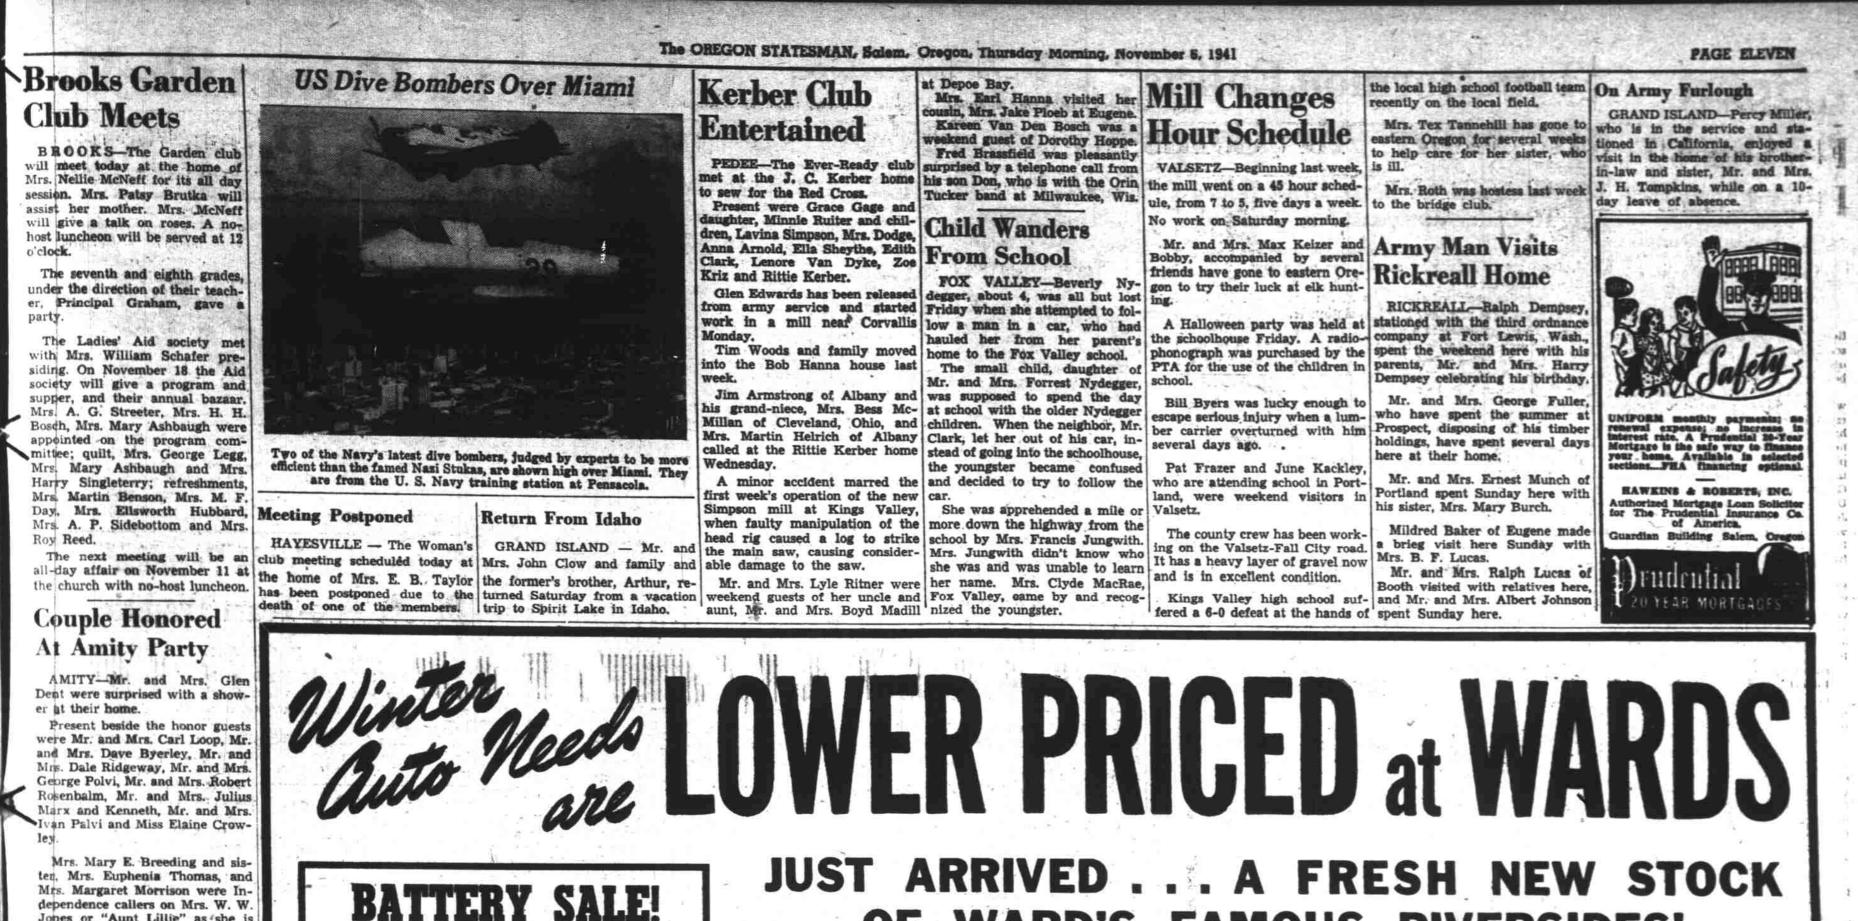

Mrs. Margaret Morrison were Independence callers on Mrs. W. W. Jones or "Aunt Lillie" as she is called by all her old friends here. Mrs. Jones makes her home with her daughter, Mrs. Clara Stowe. She had been a resident of Amity all her life, until moving to Polk county a few years ago.

Mr. and Mrs. Grant Fallin and family, Salem, were callers at the home of Mrs. Fallin's mother, Mrs. Euphinia Thomas.

North Howell Man **Home From Army** NORTH HOWELL Wiesner, who was inducted into he army April 2 and assigned to the signal corps at Camp Callan, Calif., was released from duty October 25 under the 28 year old law, and is here this week visiting his parents and other relatives. He was immediately transferred to the enlisted men's active reserve in accordance with recent army regulation.