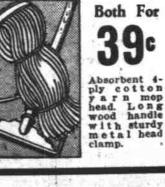

e



Sewed 5 times to hold strands firm-ly. Well made of fine grade fiber Smooth

GLASBAKE SET SPECIAL

Wire DISH DRAINER



Retinned wire drainer. Hingedsilver ware basket. Size 16½x12¼x3¼ Inch. Save more at Sears.

Braided OVAL RAG RUGS SPECIAL



High grade cotton rags and roving yarns tightly twisted and stitched around fiber core, 2x3-ft. Force Cup

DRAIN SOLVENT Both For 39

You'll eliminate all drain

combination.

Rubber cup has sturdy 24-

484 STATE ST.

# SHADE, HOLDER

Kitchen

Bathroom

# SHADE, HOLDER



ed 2%-inch metal holder with opal glass half ance outlet in

39

100-ft. Cotton CLOTHESLINE SPECIAL



sisal center. Save more by buying at

100-ft. Wire CLOTHESLINE



sturdy strand. Merit FOOD CHOPPER SPECIAL

39



dium, fine. 3-point clamp holds it rigid. Household STICK



### Values to 1.00! NECKTIES SPECIAL



#### SHORTS SPECIAL 2 for



Men's broad-cloth shorts with 8-buttor yoke. Sizes 30 to 42. Swiss-ribbed cotton shirts.

### Regularly 50c HANDKERCHIEFS



39 Men's large 1-inch hem. 19 by 19-inch

For 39 Day!



**39**<sub>0</sub> Full combed c o t t o n "Links - and-Links" ribbed knit in as-

### Regularly 49c! SPORT SHIRT



cotton basque shirts for boys. Long Regularly 59c!

3-LB. BATT SPECIAL **39**:



Sears "Roly Poly"

DIAPER PANTS



eye diaper pants with Box of Twelve



Made from firm - woven, long staple cotton bird'seye, bleached snowy white. 27x27-inch.



medium weight cotton in pink or blue with stitched ends.

around elastic

waist. 0 to 4.

Slip-on or tie-

cotton vests with long

39



Sears "Roly Poly" VESTS SPECIAL



sleeves. 10