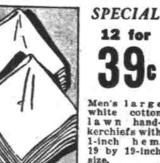

### Regularly 50c HANDKERCHIEFS

39 Men's large 1-inch hem. 19 by 19-inch

For 39 Day!

**39**<sub>0</sub> Full combed c o t t o n "Links - and-Links" ribbed knit in as-