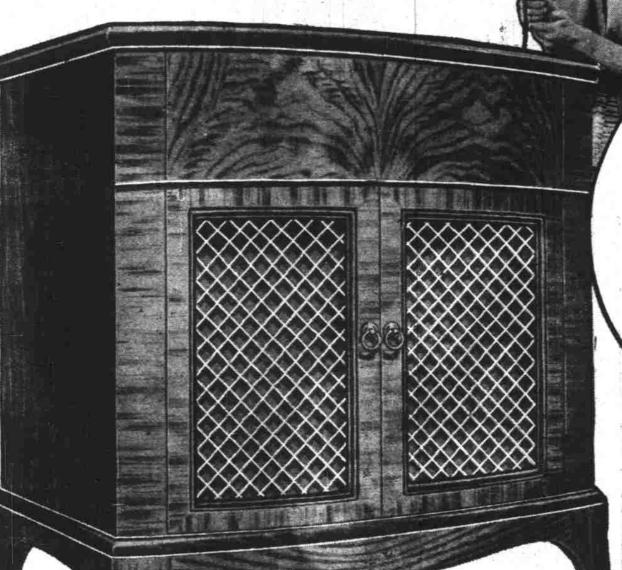

**Enjoy Entertainment Deluxe** 

MAKE RECORDS AT HOME
Make your own records! 8 habe
console model radio phonograph
with recorder. Complete! 9970

Usual down payment and carry-

Super speed oven has automatic control! 7 heat Chromalox units!
Deep well cooker! Light and towel rack in right storage space . . . cut-lery drawer in left space! A small down payment puts it in your home!