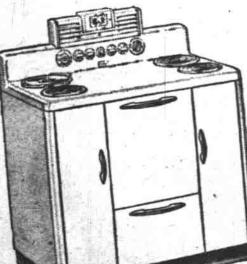

**Enjoy Entertainment Deluxe** 

MAKE RECORDS AT HOME
Make your own records! 8 habe
console model radio phonograph
with recorder. Complete! 9970

Usual down payment and carry-

Super speed oven has automatic control! 7 heat Chromalox units!
Deep well cooker! Light and towel rack in right storage space . . . cut-lery drawer in left space! A small down payment puts it in your home!