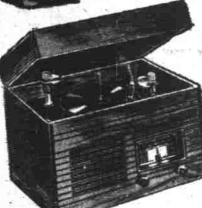

Radio-Phonograph

\$5.00 a month. Usual down payment and carrying charge.

Automatically plays 12 records! Has Feather Touch tone arm and 2,000-record needle!

Sensational 9-Tube

Usual down payment and carrying charge,

**Challenges Sets** up to \$50 More!

DOWN PAYMENT AND CARRYING CHARGE.

has Full Range Tone Control, Hi Fidelity and Automatic Bass Booster! It has a Lifetime Sapphire Needle-and record-changer that plays 14 records without interruption! The Feather Touch tone arm makes records last 10 times longer! You can hear Europe direct and you get the new Lucite Dial with automatic tuning | Buy now in Wards Radio Show! Choose from mahogany or walnut!