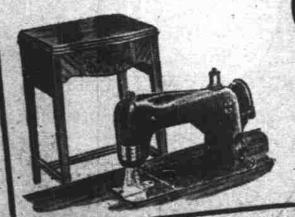

ROTARY SEWING MACHINE

Wards save you up to \$20 on this reversible machine! You can sew forward or backward with ease! Tension adjusts automatically to any size thread! Direct-to-needle light! Complete Greist at-tachments! 20-year guarantee!