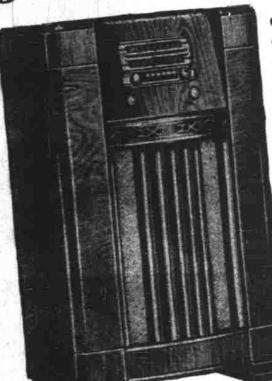

Features of a big console! Gets Europe! Has Dual Tone Control ... automatic tuning! Includes rectifier and tuning eye!