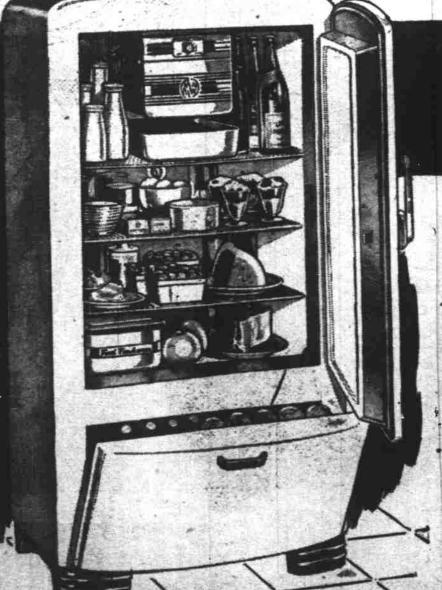

Save up to \$25!

6½ cu. ft. EXTRA-FEATURED!

Radios! Get Airline . . . GET MORE!

Why wait for cash to enjoy modern food protection!

Now! Priced way below "stripped" model refrigerators elsewhere! Yet this big M-W has extra features for which you'd expect to pay up to \$25 more! For instance, there's the Storaway Bin-handy extra space for foods that don't need cold! Plus such features as automatic reset defrosting, porcelain Food Freshener and automatic interior light! You get all this at Wards amazing low price! And remember-this M-W is powered by Wards hermetically sealed. unit backed by 5-year Protection! Now is your chance to enjoy modern refrigeration - yearround protection for your family's food! Don't delay . . . when you can get an M-W at such an opportune saving! Do it today!