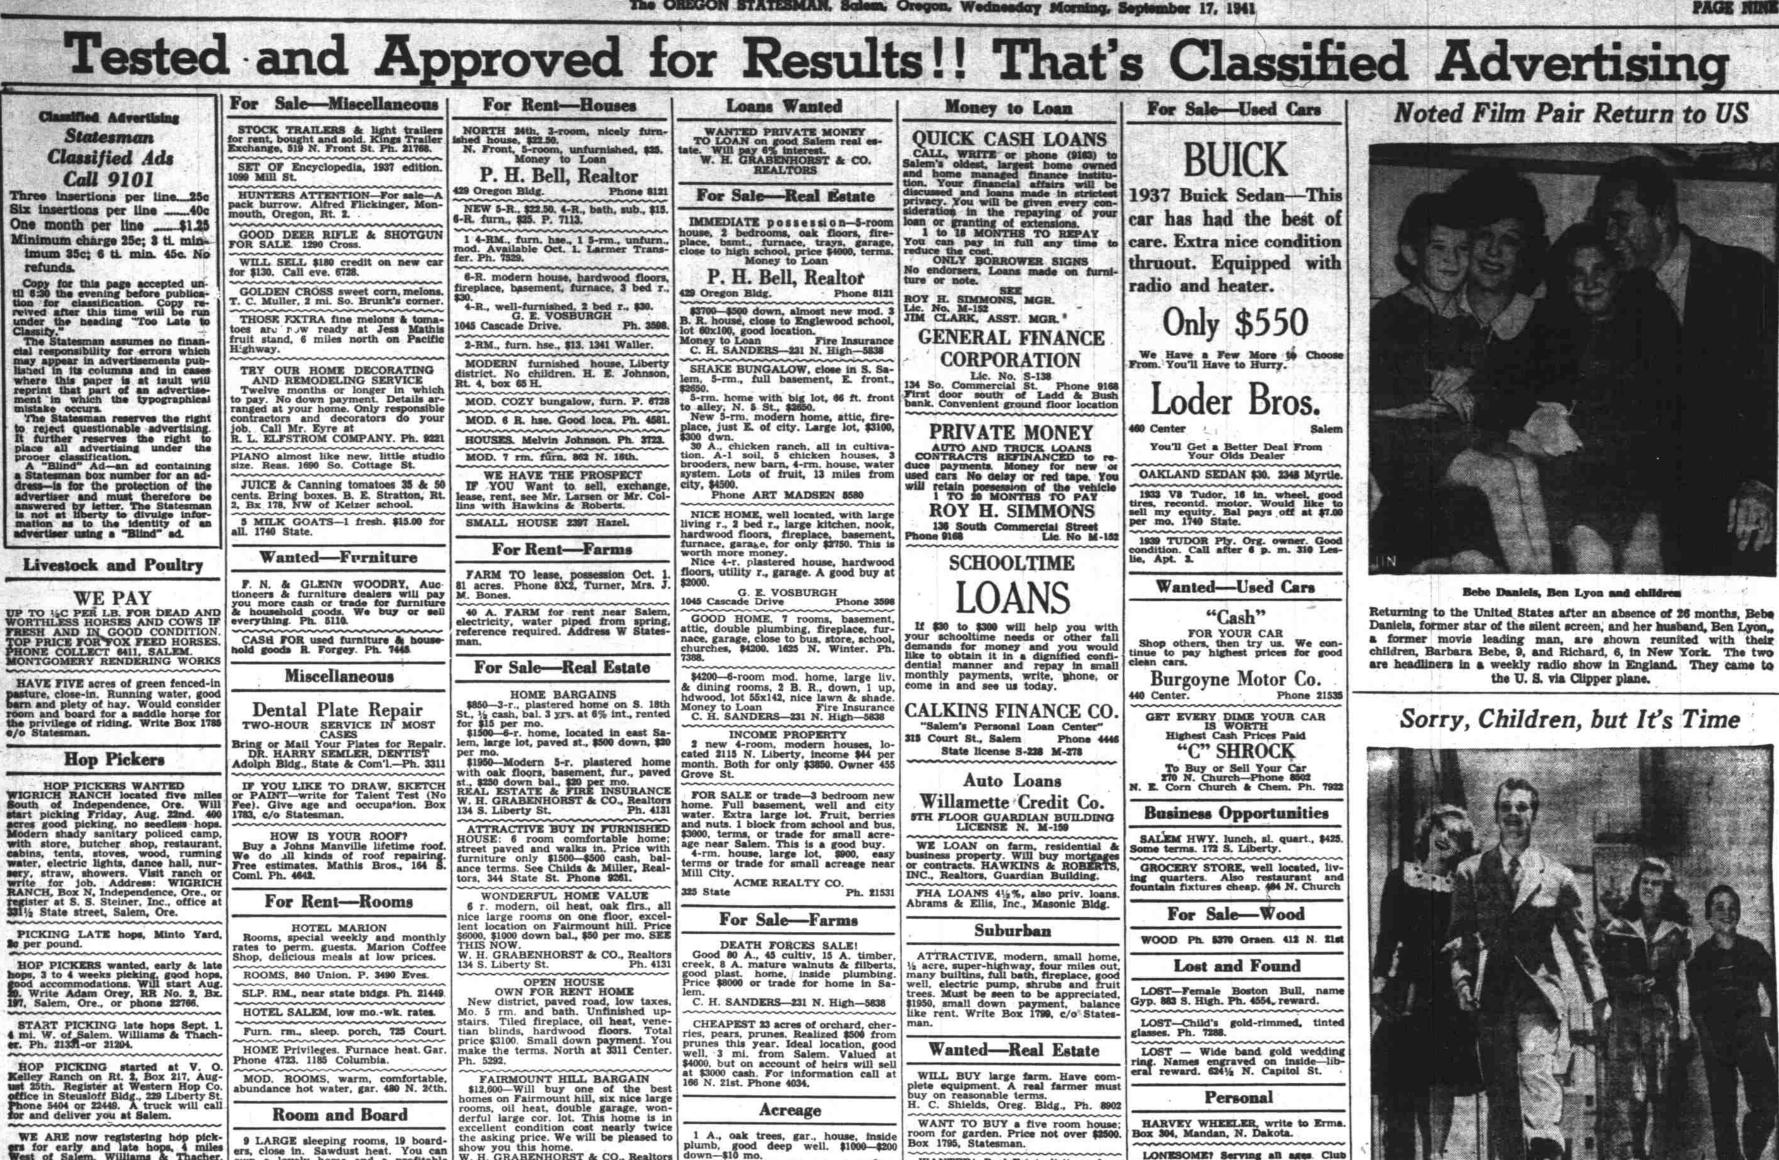

1 A., oak trees, gar., house, inside

good deep well. \$1000-\$200

plumb.

WANT TO BUY a five room house

room for garden. Price not over Box 1795, Statesman.

HARVEY WHEELER, write to Erms Box 304, Mandan, N. Dakota.