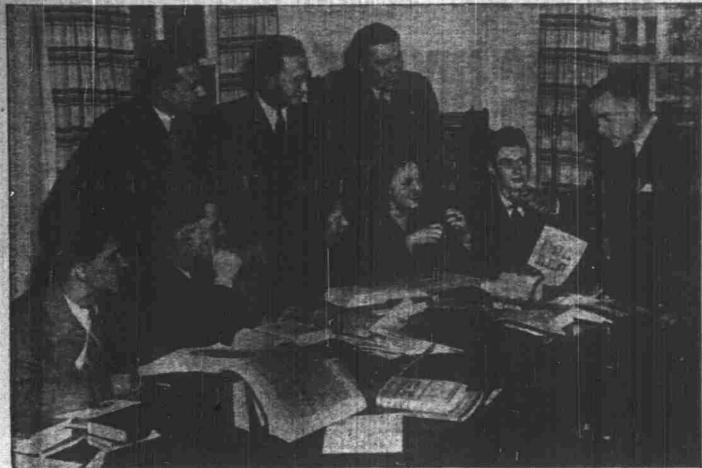

### Forensic Squad Is California-Bound

all debaters, and some to take part in other speaking contests at a western states tourney in Los Angeles next week, are the Willamette university forensic team shown above. Left to right, seated, are Zeral Brown, Clarence Wicks, Emogene Russell, Marjorie Waters, Ancil Payne; standing, Myron Pegue Glenn Olds, Wes McWain and Dr. Herbert E. Rahe, coach.

### Willamette Debaters to Leave Today For Western Tourney at Los Angeles

Nine debaters will leave Willamette university this morning with Dr. Herbert E. Rahe, forensics coach, to participate in the western association speech tournament at George Pepperdine college, Los Angeles, be-

ginning Monday. In the group are Glenn Olds of Sherwood, Emogene Russell and Zeral Brown of Salem, who will The recent decision of the state enter the extempore speaking conter dinner speaking. All, plus Wicks of Albany and Marjorie Waters of Salem, will compete in

Dr. Rahe and the students in In another case, in which the his car will remain in Los Angeles Marion county circuit court or- following the completion of the dered sponsors of the law, passed Western Association of Teachers