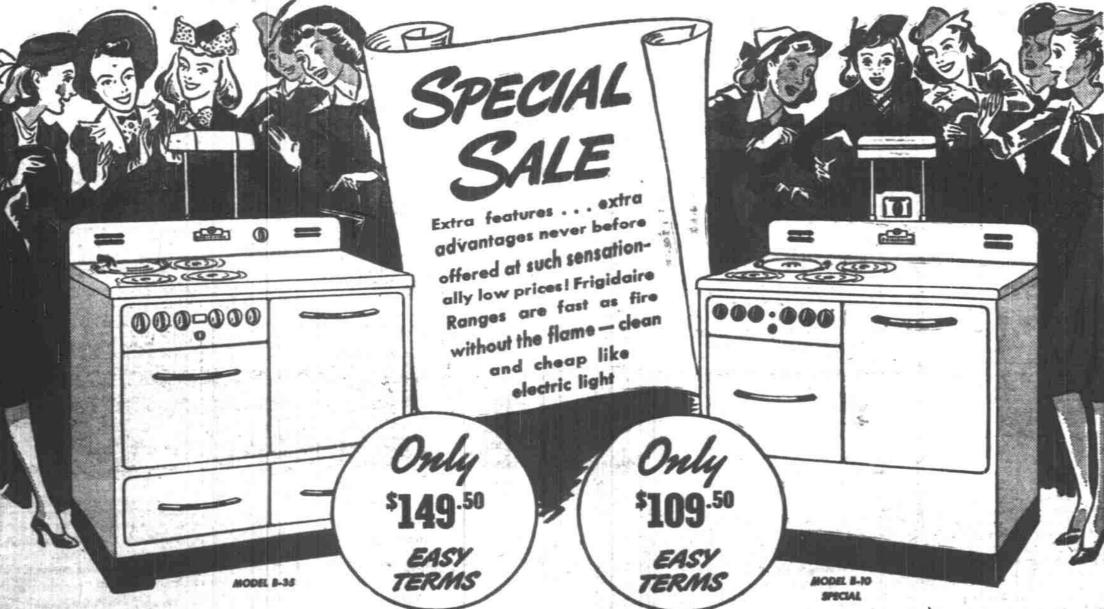

## FRIGIDAIRE Electric RANGES

\$35 LESS THAN ANY FRIGIDAIRE ELECTRIC RANGE WE HAVE EVER OFFERED WITH ALL THESE DOLUXE FEATURES!

- Big Twin-Unit Oven
- · Automatic Oven Light
- e Automatic Oven Heat Control
- Cooking Top Lamp
- · Automatic Time Signal Speed-Heat units with 5 cooking speeds
- Automatic Thermizer Cooking with Thriftomatic Switch
- Smokeless Broiler
- One-piece porcelain cabinet with stainless top. -and many other highest quality features.
- Cooking Top Lamp Automatic Time Signal All-Porcelain Finish

Alice in Electric Wonderland invites you to see these special bargains.

- Never before so many features for so little money!
  - · Automatic Oven Heat
    - e Speed-Heat cooking units
    - with 5 speeds
    - · High-Speed Broiler
    - -and many others.

• Thermizer Well-Cooker Control e Big Twin-Unit Oven e Sliding adjustable shelves

Model Illustrated PRINCESS at \$98.75

See Us Today ... AND OWN THIS BEAUTIFUL, MODERN

MONTIAG Princess Range

ENJOY AMAZING BEAUTY, NEW FEATURES, CONVENIENCE you've long needed! Here is the range which will make your kitchen a real joy ... the range which has those features you've "dreamed" about I SEE it ... ask about it ... TODAY! You can EASILY own your favorits Montag.