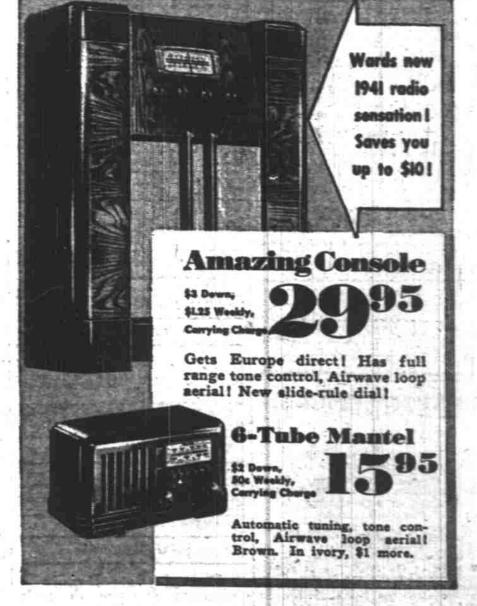

MIRACLE VALUE 5-TUBE

Has built-in aerial, dynamic speaker! Underwriter approved! Walnut plastic. Ivory, \$1 more

5-PC. BREAKFAST SET!

Why pay \$4 more! Drop-leaf table and 4 chairs in hardwood. Heat-resistant enamel finish, SAVEL