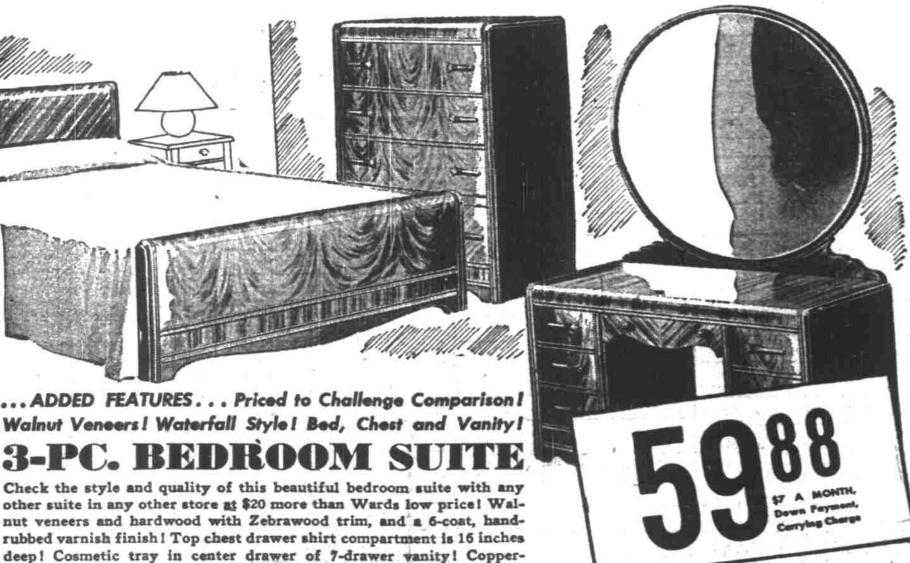

## JUGUST FURNITURE SAI

quality in most stores! L. A. Young unit; Blue and White woven stripe cover.

OCCASIONAL CHAIR Compare quality \$3 more! Lovely rayon welvet cover . . .

spring seat . . . shaped back! Rocker to match, 8.44