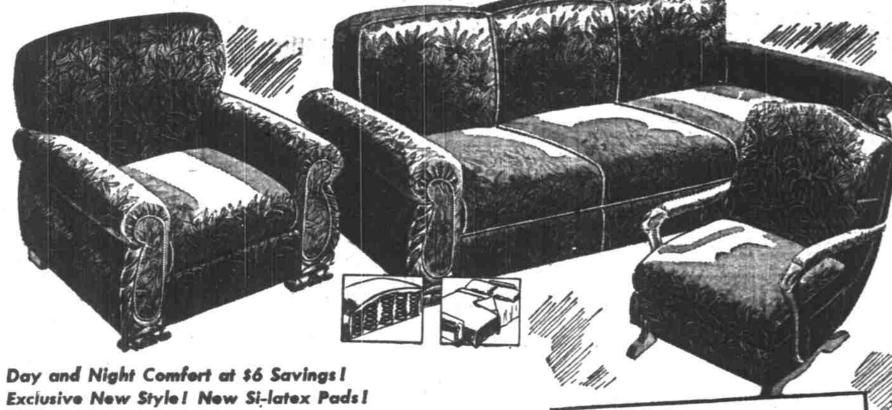

Only

14¢

A Day

RAYON VELVET SOFA-BED

Here's practical beauty and comfort at a cold cash saving of \$6 over most prices elsewhere for similar quality! And you get all these features: Posture-rite center coils rest heavy parts of body; heavy Superedge coils keep front trim and neat; 195 comfort coil unit; resilient base support, better than famous No-sag; rayon and cotton velvet cover! Makes double bed without moving away from the wall!

Matching Chair.. \$24.88 Platform Rocker.. \$22.88

Payable Monthly

Never before at such a history making price . . . Delivered to your home WITH NO DOWN PAYMENT. Think of it, you get this big 6.2 cu. ft. massive steel refrigerator RIGHT NOW when you need it most. Automatic light, deep crystal chill tray, and Wards 5 year protection plan. Buy now! These amazing terms will last for a short time only.