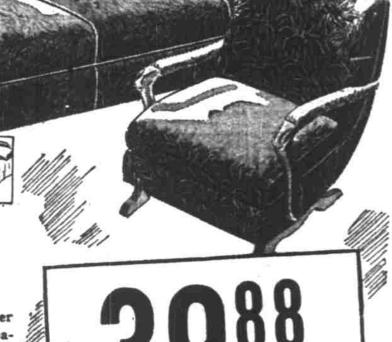

Matching Chair.. \$24.88 Platform Rocker.. \$22.88

Payable Monthly

Never before at such a history making price . . . Delivered to your home WITH NO DOWN PAYMENT. Think of it, you get this big 6.2 cu. ft. massive steel refrigerator RIGHT NOW when you need it most. Automatic light, deep crystal chill tray, and Wards 5 year protection plan. Buy now! These amazing terms will last for a short time only.