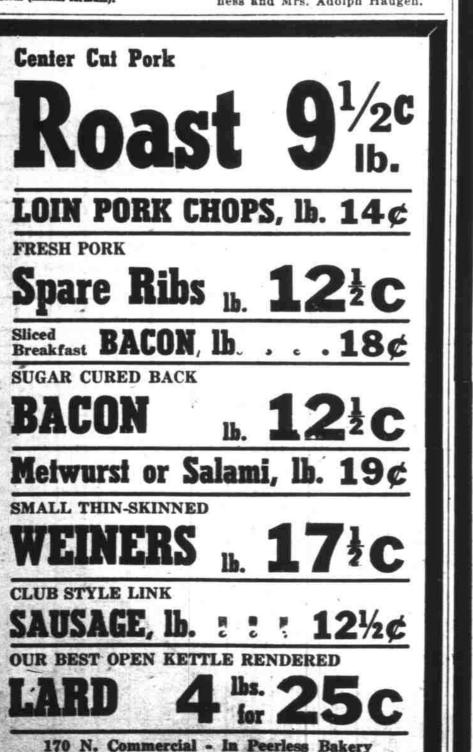

charge of a twomonth benefit program. The Easter morning breakfast will be the first event of the group which includes Mrs. Johnson, Mrs. Oscar Satern, Mrs. Elmer Thomp-

son, Mrs. Arthur Gottenberg, Mrs. Martin Hatteberg, Mrs. L. M. Larson, Mrs. Dan Riveness, Mrs. Amos Corhouse, Mrs. Robert Yokum, Mrs. Henry Storlie and Mrs. Henry Torvend.

**Easter Breakfast** 

**Planned** by Church

SILVERTON-An Easter break-

fast, open to the public, at Trin-

ity church was included in plans

made by Trinity Dorcas society at

The society, headed by Mrs. Os-

its meeting Tuesday afternoon.

Tuesday's program consisted of missionary readings by Mrs. Oswald Johnson and Mrs. L. M. Larson. Piano duet by Mrs. W. C. Larson and Mrs. M. Andreson. Hostesses were Mrs. Melvin Riveness and Mrs. Adolph Haugen.



BETTER MEAT



Coupon and