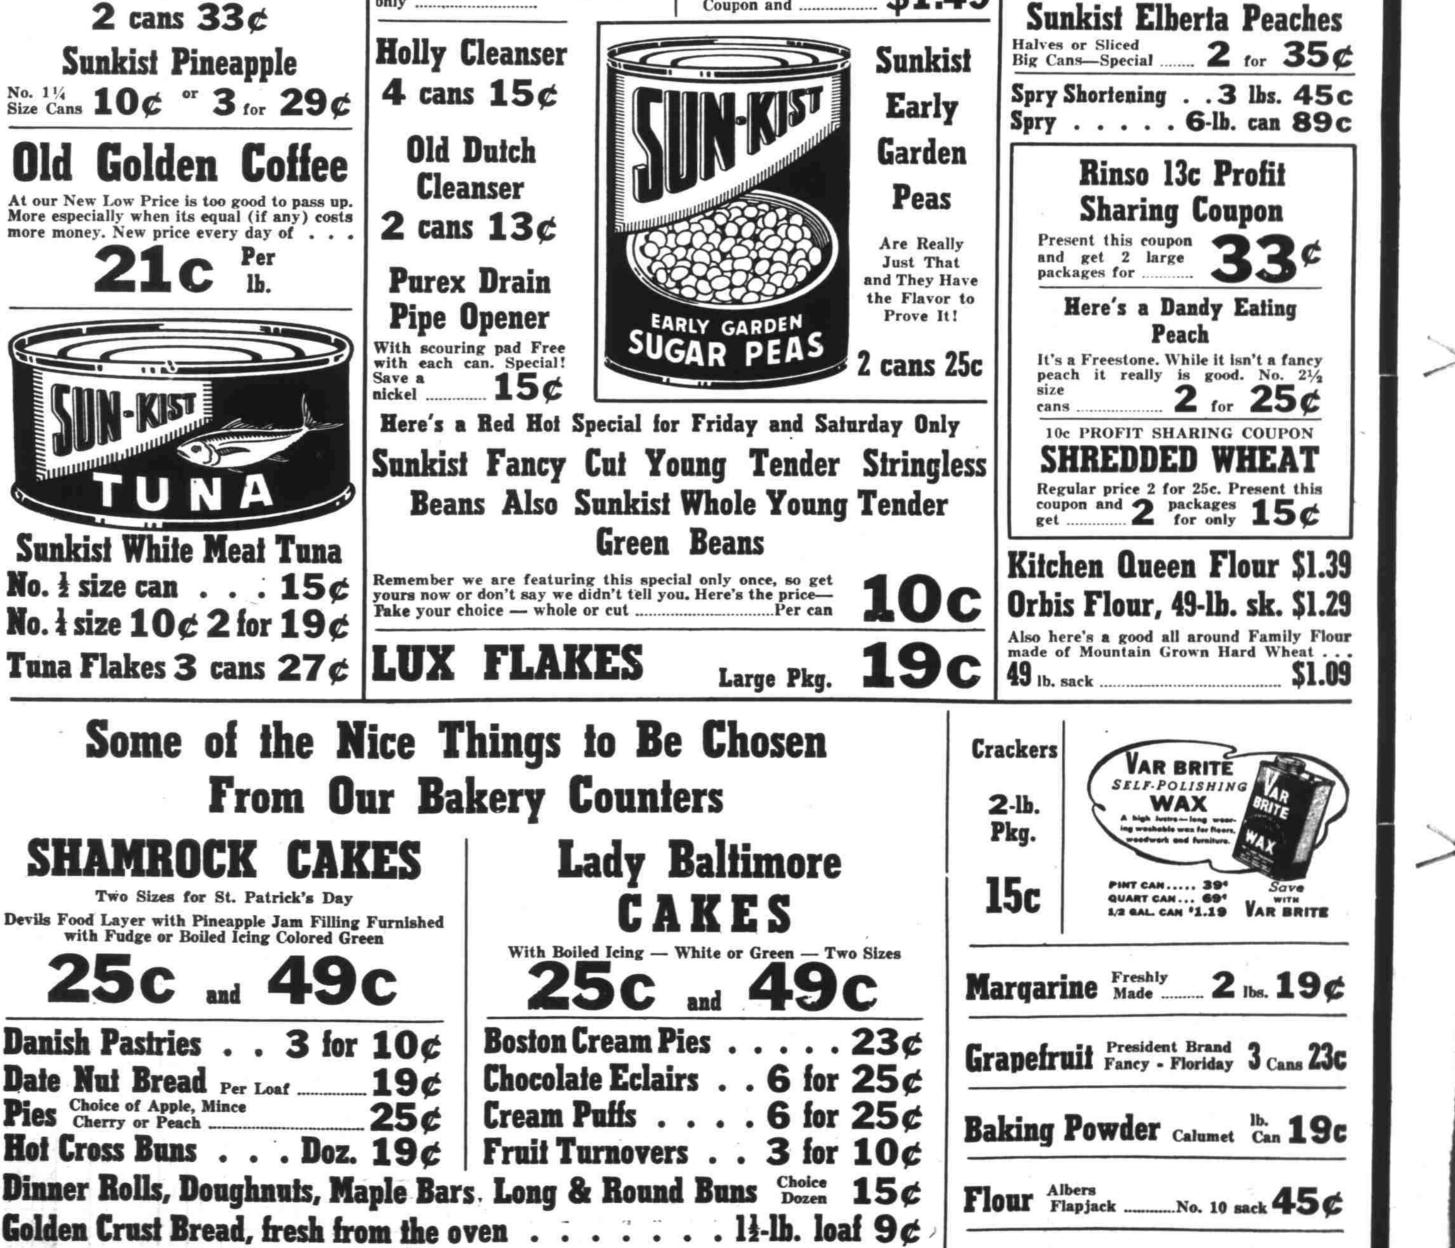

month benefit program. The Easter morning breakfast will be the first event of the group which includes Mrs. Johnson, Mrs. Oscar Satern, Mrs. Elmer Thomp-

son, Mrs. Arthur Gottenberg, Mrs. Martin Hatteberg, Mrs. L. M. Larson, Mrs. Dan Riveness, Mrs. Amos Corhouse, Mrs. Robert Yokum, Mrs. Henry Storlie and Mrs. Henry Torvend.

**Easter Breakfast** 

**Planned** by Church

SILVERTON-An Easter break-

fast, open to the public, at Trin-

ity church was included in plans

made by Trinity Dorcas society at

The society, headed by Mrs. Os-

its meeting Tuesday afternoon.

Tuesday's program consisted of missionary readings by Mrs. Oswald Johnson and Mrs. L. M. Larson. Piano duet by Mrs. W. C. Larson and Mrs. M. Andreson. Hostesses were Mrs. Melvin Riveness and Mrs. Adolph Haugen.



BETTER MEAT



Coupon and