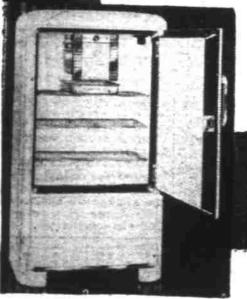

Hermetically Sealed!

Terms as

16 BEAUTIFUL MODELS . . . 16 SENSATIONAL NEW LOW PRICES

Big 6 Cubic Ft. Frigidaire

SUPER VALUE 6. Beautiful new design. 1-piece steel cabinet, Stainless chromium shelves. Every tray a double-easy Quickube Tray. Scainless porcelain in food compartment. Large cold storage tray. Automatic reset defroster. Finished in durable Dulux, 11 square feet of shelf area. 3 ice trays, one double width. 16 ice cubes. 139.95 \$6.95 Down-\$4.25 Mo.