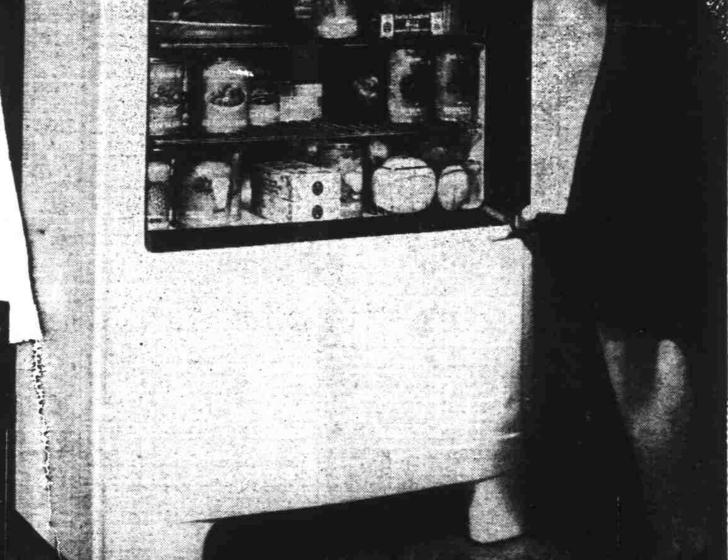

Sensational Frigidaire Value

"COLD WALL" MASTER 6 Famous Cold Wall Principle for keeping food's natural moisture and freshness days longer. 12.4 sq. ft. shelf space. Stainless chromium shelves. 5 double easy Quickube Tsays, 1 double width. Large glass-topped sliding food hydrator. Extra large Meat Tender. And every basic Frigidaire advantage. Finished in durable Dulux. \$204.50

New Low Price— 204.50

510.50 Down—\$6.20 Mo.

Frigidaire Quality at a Price!

"COLD WALL" DE LUXE 6 Equipped with every single one of Frigidaire's great new 1940 treasures, including famous "Cold Wall" Principle, 12.4 sq. ft. of shelf space. Stainless chromium shelves. Two sliding glass-topped hydrators. 5 double easy Quickube Trays, 1 double width. Extra large Meat tender, plus all the basic Frigideire advantages.
New Low Price- \*239.50

ever before. Exclusive F114

Glass Top

tables, perishables so amazingly you actually see dewy moisture on the glass cover. Preserve tolor, flavor for days longer,

IS HEAD QUARTERS FOR FRIGIDAIRE IN SALEM