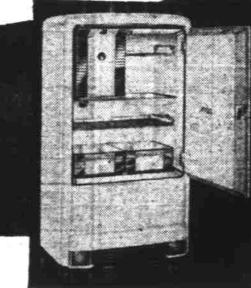

## Announce a New Low Price

BRAND NEW 6 CUBIC FOOT MODEL!

Genuine

COMPARE! The Proof of Greater Value Lies in Its Higher Quality!

Biggest 6-cubic-foot value Frigidaire ever offered! 11.4 squares feet of shelf space. One-piece allsteel cabinet. Stainless porcelain interior. Automatic reset defroster. Interior light. Automatic tray release on all four big ice trays. Big cool storage tray ... and many other famous Frigidaire advantages, including Five-Year Protection Plan.

Hermetically Sealed!

Terms as

16 BEAUTIFUL MODELS . . . 16 SENSATIONAL NEW LOW PRICES

Big 6 Cubic Ft. Frigidaire

SUPER VALUE 6. Beautiful new design. 1-piece steel cabinet, Stainless chromium shelves. Every tray a double-easy Quickube Tray. Scainless porcelain in food compartment. Large cold storage tray. Automatic reset defroster. Finished in durable Dulux, 11 square feet of shelf area. 3 ice trays, one double width. 16 ice cubes. 139.95 \$6.95 Down-\$4.25 Mo.