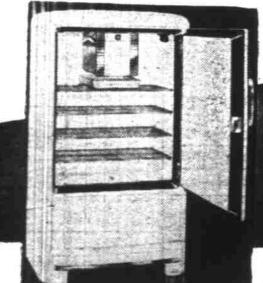

Sensational Frigidaire Value

"COLD WALL" MASTER 6 Famous Cold Wall Principle for keeping food's natural moisture and freshness days longer. 12.4 sq. ft. shelf space. Stainless chromium shelves. 5 double easy Quickube Tsays, 1 double width. Large glass-topped sliding food hydrator. Extra large Meat Tender. And every basic Frigidaire advantage. Finished in durable Dulux. \$204.50

New Low Price— 204.50

510.50 Down—\$6.20 Mo.

Frigidaire Quality at a Price!

"COLD WALL" DE LUXE 6 Equipped with every single one of Frigidaire's great new 1940 treasures, including famous "Cold Wall" Principle, 12.4 sq. ft. of shelf space. Stainless chromium shelves. Two sliding glass-topped hydrators. 5 double easy Quickube Trays, 1 double width. Extra large Meat tender, plus all the basic Frigideire advantages.
New Low Price- \*239.50