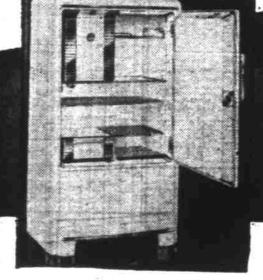

A New Low Price for the

SUPER VALUE 8. Big 8 cubic foot size for \$80 less than lowest priced "8" last year. One of the biggest bargains in size and price Frigidaire has ever offered. Has all the same basic features as the Super Value 6 . . . with more size. 17.1 sq. ft. shelf area. 5 ice trays, 1 double width. 84 ice cubes, 10 pounds of ice at New Low Price 189.95 one freezing.