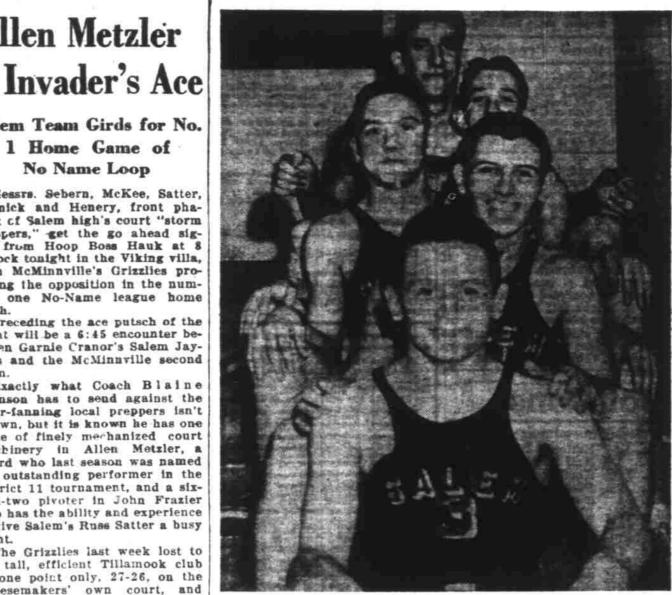

# Allen Metzler

1 Home Game of No Name Loop

Messrs. Sebern, McKee, Satter, Barnick and Henery, front phalanx of Salem high's court "storm troopers," get the go ahead signal from Hoop Boss Hauk at 8 o'clock tonight in the Viking villa, with McMinnville's Grizzlies providing the opposition in the numper one No-Name league home

Outfielder Bought YAKIMA, Jan. 9-(AP)-Walter Bliss, outfielder, has been purchased by the Yakima Pippins of Pacific Coast league, Goldie Holt, manage., said today. Bliss for-

This Salem high hoop team, which meets the McMinnville Grizzlies here tonight, was visibly 'happy about the whole thing' when The Statesman photographer found them. Coming at you, down the stairs: Guard Jim Henery, Guard Don Barnick, Forward Scottle Sebern, Forward Bob McKee and Center Russ Satter.