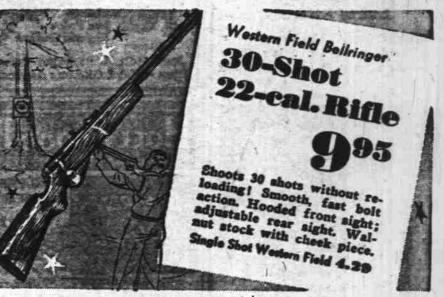

Single Shot King Air Rifle with walnut finished stock.

Wards "MW" Equals \$8.95 Auto Heaters!

2-door revolving front . . . beau-tiful crackle and chrome finish! Plenty of heat at low cost!

Give Him Boxing Gloves