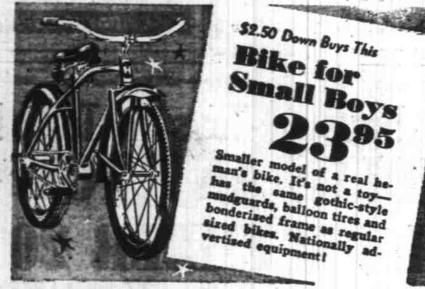

Professional style for boys up to 10, Well padded, Wine color,

\$5 Value | Official Size

Lynn Waldorf

An official size cowhide ball— recommended for boys by Wal-dorf—Northwestern coach!

Give him this streamlined beauty for Christmasmake him the happiest boy in town! It has new streamlined steerhorn handlebars; streamlined tank with electric horn built inside; streamlined luggage carrier with built-in jewel reflector; enameled chain

Boys' or Girls'