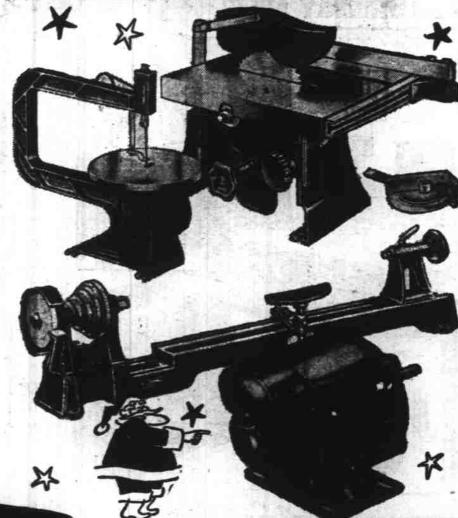

Start HIS home workshop with this sturdy power Jig Saw. Mechanism runs in bath of oil—gives many years of sat-isfactory service. Buy now!

12-INCH JIG SAW . . .

7-INCH BENCH SAW A large-capacity machine for any wood-worker. 10x14-in. cast table tilts to 45°. Makes ar ideal Xmas gift, and is priced amazingly low!

New! GAP-BED LATHE HE'LL enjoy turning table legs, bowls, or any woodworking projects with this big capacity lathe. Swings 10" stock over gap; 8x271/2" over entire bed.

**SPLIT-PHASE MOTOR** For light woodworking machinery, GUARANTEED 2 YEARS, 1/4-H.P. Steel-shell babbitt-lined bearings. Wool yarn filtered lubrication. 71/2 ft. cord.