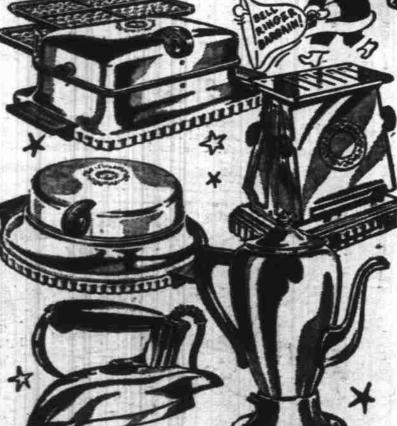

ELECTRICALS GIFTS FOR

Regular \$5 Quality **APPLIANCES** 

each

SANDWICH TOASTER grills sandwiches, meats, and (with grids, \$1 extra) bakes waffles! Heat indicator dial. AUTOMATIC TOASTER matches grill (mirror-polished chrome, walnut handles)! Toasts 2 slices at once. WAFFLE IRON, a lovely gift! Won't make sticky of burnt waffles; indicator shows when to pour the batter. IRON has automatic heat control, which eliminates scorching! 5-lb. medium weight. Detachable cord set! PERCOLATORI A perfect gift! Urn-shape, heavy pol-ished aluminum. 9-cup size. Underwriters Approved!

Cake Cover **69c** 

Keeps cake and pastry fresh! Floral trim on enamel cover! Complete with tray and rack!

Electric Corn Popper The youngsters will love this! It pops 2 qts. of popcorn at one time! Chrome-plated finish!

Electric Whipper 08

A handy gadget! Whips cream, frostings; beats eggs; mixes drinks, Graduated 1-pt, bowl!

Coffee

7-cup size! Makes perfect cof-fee every time! Use it over an open flame! Heat-proof glass!

Casserole 11/2-qt. size! Heat-proof glass! Sanitary! Easy to clean! In-cludes chromium plated frame!

Makes clear, delicious coffee every time! Heat-proof ivory-vitreous china! 6-cup size! \$1.98 Electric