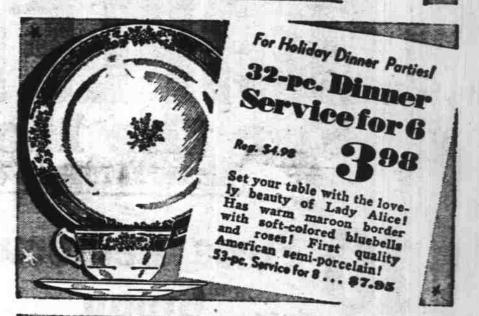

stock over gap; 8x271/2" over entire bed.

**SPLIT-PHASE MOTOR** For light woodworking machinery, GUARANTEED 2 YEARS, 1/4-H.P. Steel-shell babbitt-lined bearings. Wool yarn filtered lubrication. 71/2 ft. cord.



ELECTRICALS GIFTS FOR



Regular \$5 Quality **APPLIANCES** 

each

SANDWICH TOASTER grills sandwiches, meats, and (with grids, \$1 extra) bakes waffles! Heat indicator dial. AUTOMATIC TOASTER matches grill (mirror-polished chrome, walnut handles)! Toasts 2 slices at once. WAFFLE IRON, a lovely gift! Won't make sticky of burnt waffles; indicator shows when to pour the batter. IRON has automatic heat control, which eliminates scorching! 5-lb. medium weight. Detachable cord set! PERCOLATORI A perfect gift! Urn-shape, heavy pol-ished aluminum. 9-cup size. Underwriters Approved!











Cake Cover **69c** 

Keeps cake and pastry fresh! Floral trim on enamel cover! Complete with tray and rack!



Electric Corn Popper The youngsters will love this! It pops 2 qts. of popcorn at one time! Chrome-plated finish!



Electric Whipper 08

A handy gadget! Whips cream, frostings; beats eggs; mixes drinks, Graduated 1-pt, bowl!



Coffee

7-cup size! Makes perfect cof-fee every time! Use it over an open flame! Heat-proof glass!



Casserole 11/2-qt. size! Heat-proof glass! Sanitary! Easy to clean! In-cludes chromium plated frame!



Makes clear, delicious coffee every time! Heat-proof ivory-vitreous china! 6-cup size! \$1.98 Electric



188



\$1.39 Quality **Double Duty** Flashlight

Two flashlights in one! A fixed-focus 2-cell spotlight, with a 1-cell red signal light in bot