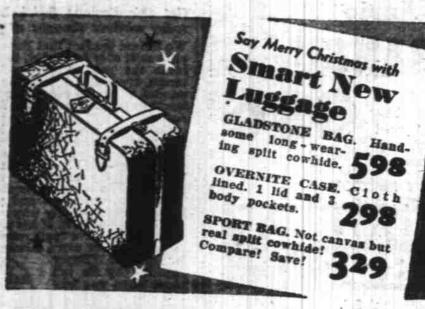

# Christmas!

Give your children fun for years to come! Bright nickel plating—rubber cushioned!

Set includes 2 balls, posts, net and 2 rackets with rubber faces.

A grand gift-see it! Tennis Racket

Well-balanced to start the be-ginner off right. Strong, sfull-size ash frame. Silk strings.

Single Shot King Air Rifle with walnut finished stock.

Wards "MW" Equals \$8.95 Auto Heaters!

2-door revolving front . . . beau-tiful crackle and chrome finish! Plenty of heat at low cost!

Give Him Boxing Gloves