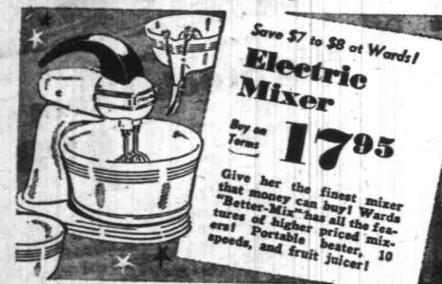

ELECTRICALS GIFTS FOR

Regular \$5 Quality **APPLIANCES** 

each

SANDWICH TOASTER grills sandwiches, meats, and (with grids, \$1 extra) bakes waffles! Heat indicator dial. AUTOMATIC TOASTER matches grill (mirror-polished chrome, walnut handles)! Toasts 2 slices at once. WAFFLE IRON, a lovely gift! Won't make sticky of burnt waffles; indicator shows when to pour the batter. IRON has automatic heat control, which eliminates scorching! 5-lb. medium weight. Detachable cord set! PERCOLATORI A perfect gift! Urn-shape, heavy pol-ished aluminum. 9-cup size. Underwriters Approved!