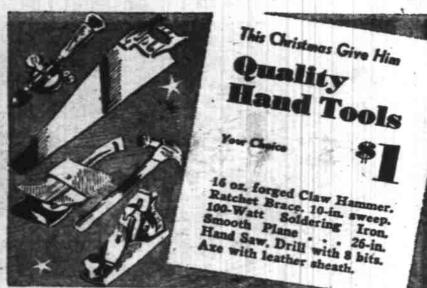

Start HIS home workshop with this sturdy power Jig Saw. Mechanism runs in bath of oil—gives many years of sat-isfactory service. Buy now!

12-INCH JIG SAW . . .

7-INCH BENCH SAW A large-capacity machine for any wood-worker. 10x14-in. cast table tilts to 45°. Makes ar ideal Xmas gift, and is priced amazingly low!

New! GAP-BED LATHE HE'LL enjoy turning table legs, bowls, or any woodworking projects with this big capacity lathe. Swings 10" stock over gap; 8x271/2" over entire bed.

**SPLIT-PHASE MOTOR** For light woodworking machinery, GUARANTEED 2 YEARS, 1/4-H.P. Steel-shell babbitt-lined bearings. Wool yarn filtered lubrication. 71/2 ft. cord.