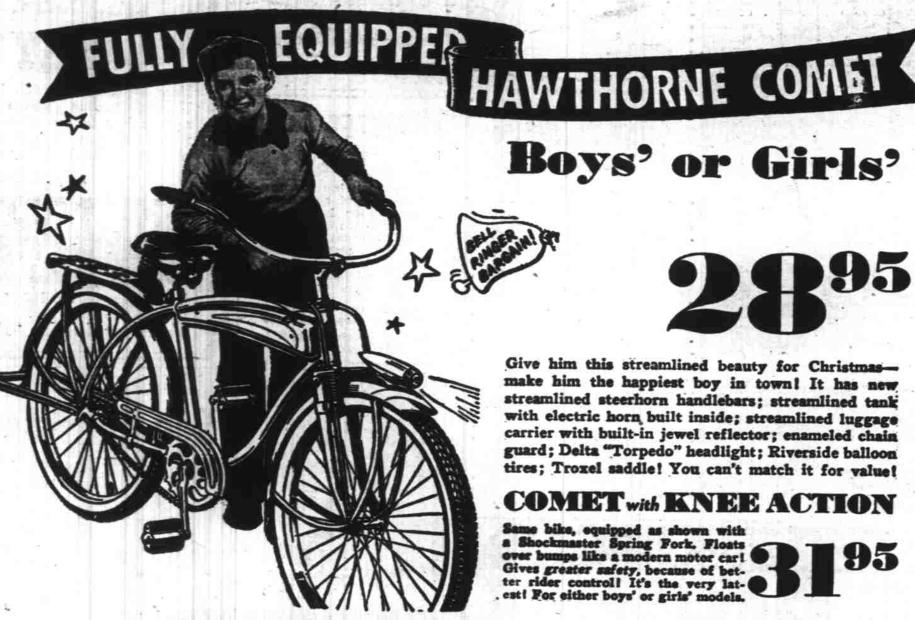

Professional style for boys up to 10, Well padded, Wine color,

\$5 Value | Official Size

Lynn Waldorf

An official size cowhide ball— recommended for boys by Wal-dorf—Northwestern coach!

Give him this streamlined beauty for Christmasmake him the happiest boy in town! It has new streamlined steerhorn handlebars; streamlined tank with electric horn built inside; streamlined luggage carrier with built-in jewel reflector; enameled chain

Boys' or Girls'

#### COMET with KNEE ACTION

guard; Delta "Torpedo" headlight; Riverside balloon

Same bike, equipped as shown with a Shockmaster Spring Fork, Floats over bumpe like a modern motor carl Gives greater safety, because of bet-ter rider control! It's the very latest! For either boys' or girls' models.