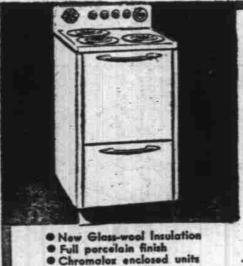

For Small Kitchensl

Electric Rangette

New 5-HEAT top-unit gives amazing speed and low-cost opera-tion! 2-unit High-heat oven has automatic pre-heat cut-off \$5 Monthly. Down Payment.

Carrying Charge.

Water Heater