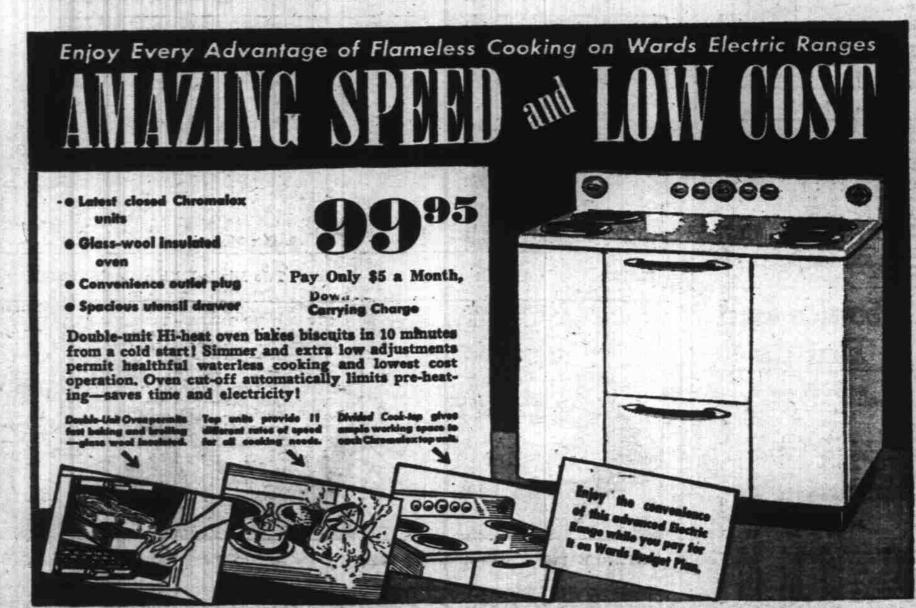

Every Advantage of Flameless Cooking Automatic Time Control cooks a complete meal while you're away. New Chromalox top-unit is fastest, most durable, most economical made. 5-qt. Economy Cooker cooks a whole meal at low cost! Pre-heat cut-off automatically limits pre-heating-saves time, trouble and electricity. Warming oven keeps food warm for late