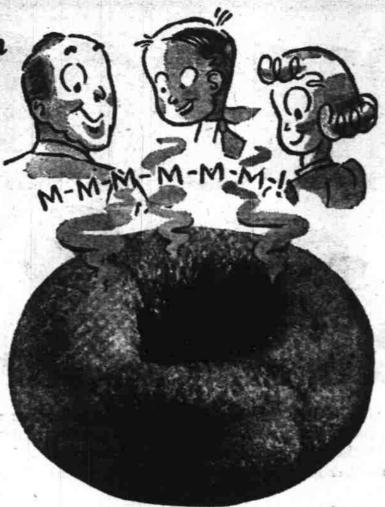

# DONUTS

Regularly 25c doz.

Sugared Donuts, 17c Dozen Iced Donuts, 19c Dozen

Moist, tender donuts made in our own air-conditioned bakery with finest flours, lots of thick, creamy buttermilk and fried to a luscious golden brown, in 100% pure vegetable shortening. Donuts are delicious warmed and served for breakfast, for the children's lunches, or for a deliciously different dessert or snack, serve a donut topped with ice cream.