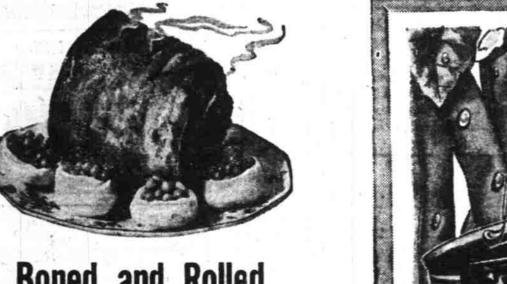

### **Boned and Rolled Beef Roast**

Tender tseer beef for a delicious Sunday din-ner roast. Economical . . . all meat . . . no waste. A julcy meat for hot or cold meat plates or sliced for sandwiches. Fine flavor.