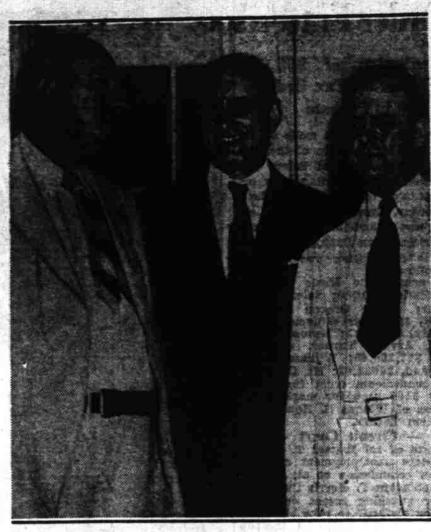

## Propose Probe of Tax Structure

An investigation of all tax laws and legislation was suggested to the President by this group of House and Senate members, pictured leaving the White House. Left to right: Senator Pat Harrison, chairman of the Senate finance committee; Secretary of the Treasury Henry Morgenthau, Jr., and Representative Jere Cooper of Tennessee, member of the House ways and means committee.