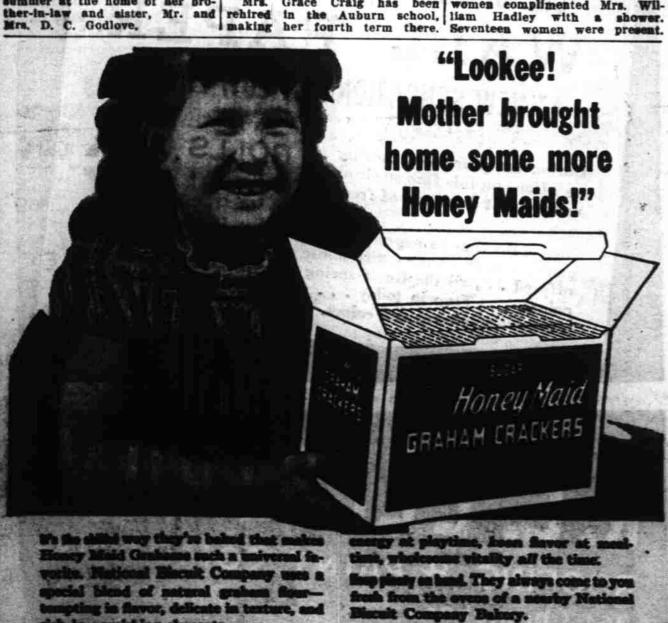

#### Mrs. Murphy Visits

Murphy who is a guest for the summer at the home of her bro-

he heavy in Honey Maid Grat