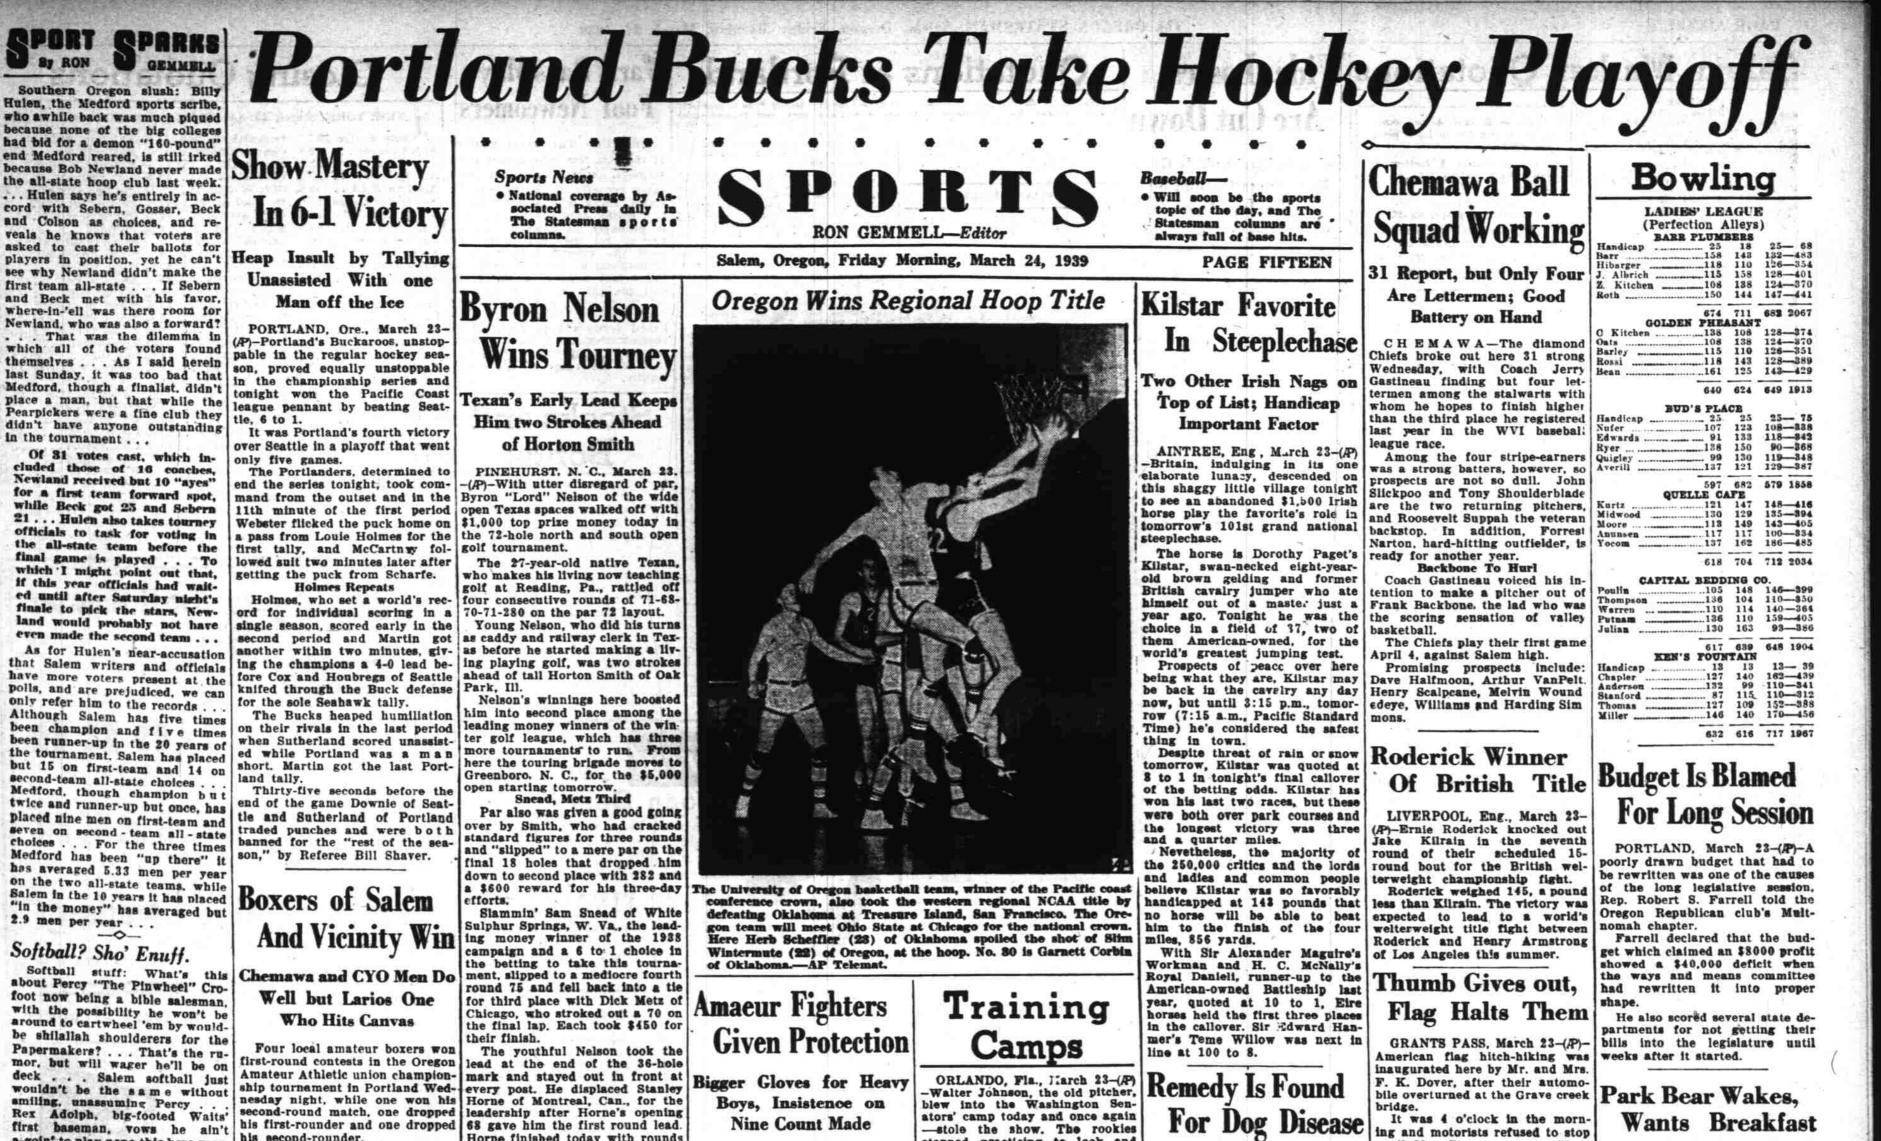

a-goin' to play none this here year. as also do Trux Foreman and Girod . . . What with Billy Beard

if this year officials had waited until after Saturday night's finale to pick the stars, Newland would probably not have even made the second team . . . As for Hulen's near-accusation

that Salem writers and officials have more voters present at the polls, and are prejudiced, we can only refer him to the records . . Although Salem has five times been champion and five times been runner-up in the 20 years of the tournament. Salem has placed but 15 on first-team and 14 on second-team all-state choices . . Medford, though champion but twice and runner-up but once, has placed nine men on first-team and seven on second - team all - state choices . . . For the three times Medford has been "up th