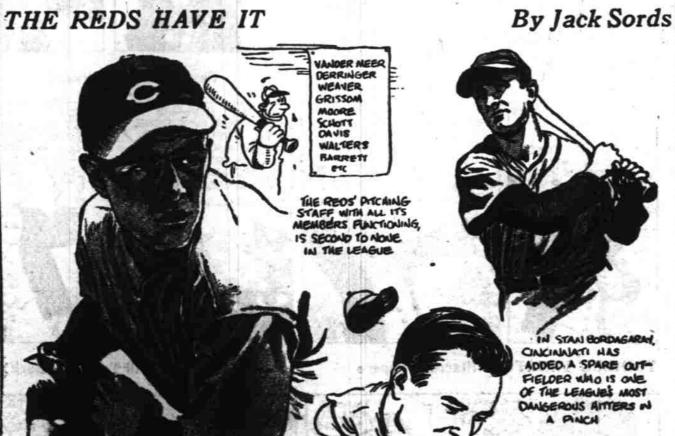

Senators' prospects.

pendix.

Oregon City.

cinnati Reds' double no-hit south-

paw, was ordered by physicians

to forego baseball until April 1.

Vander Meer recently has been

suffering from an inflamed ap-

JOHNNY

PERFORMANCE IN 1938,

LEADS THE REDS"

Seattle

Portland

the address of the day will be given by J. D. Swenson, FBI special Walker, Turpin and Campbell; agent with headquarters in Port- his current tour. He won eight

HARRY CRAPT IS IMPROUME WITH

EACH NEW SEASON SECOND BASE IS SUPPOSED TO

Science announced today an | waved down the next automobil almost 100 per cent cure for a without difficulty. dog disease that has been 100 TAMPA, Fia., March 23-(P)-Johnny Vander Meer, the Cin-