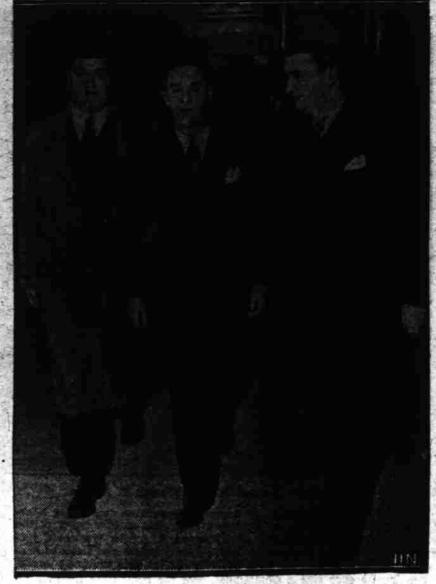

Mothers Bidden to School Party

Richard (Dixie) Davis, center

Chief witness for the state in the trial of James J. Hines, former Tammany district leader accused of conspiracy in the Dutch Schultz policy racket, Richard (Dixie) Davis, center, enters court in New York flanked by detectives. Davis testified that he paid the defendant thousands of dollars to protect the Schultz policy mob and that Hines had contributed numerous important services in return.