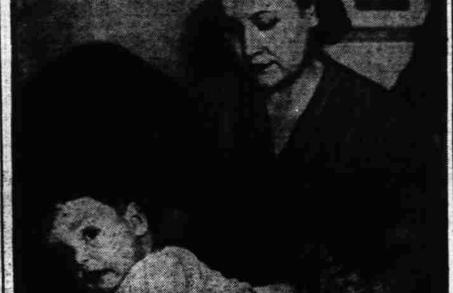

'Inherits' Needle From Mother

Mrs. Mary Tozzo of New York City is shown holding a needle, which she claimed passed from her body to that of her baby before the child was born. The needle was removed from the child's back. Physicians are puzzled, but admit the possibility. The fact the eye of the needle pointed inward, instead of outward, was considered to substantiate the theory offered by the mother.—AP Telemat.