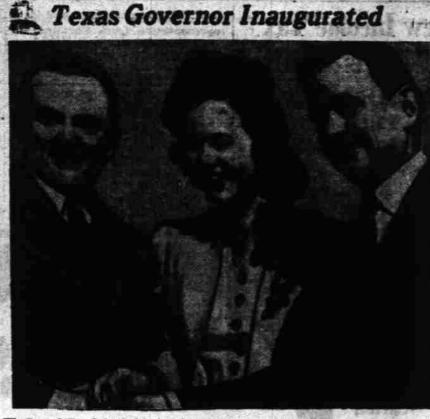

W. Lee O'Daniel (left) is pictured shortly after he was inaugurated governor of Texas before 50,000 spectators. O'Daniel's daughter, Molly, is shown with former Governor James V. Alired (right) congratulating the new governor, in an astonishing leap from obscurity to prominence, O'Daniel soared from a flour salesman to governor of the largest state in the union in one jump, Only one day in office, O'Daniel met what might be termed a crisis when he was asked "where will you get the money to pay for old age pensions?" He proposed payment of \$30 a week for every person over 65 years of age.—HN