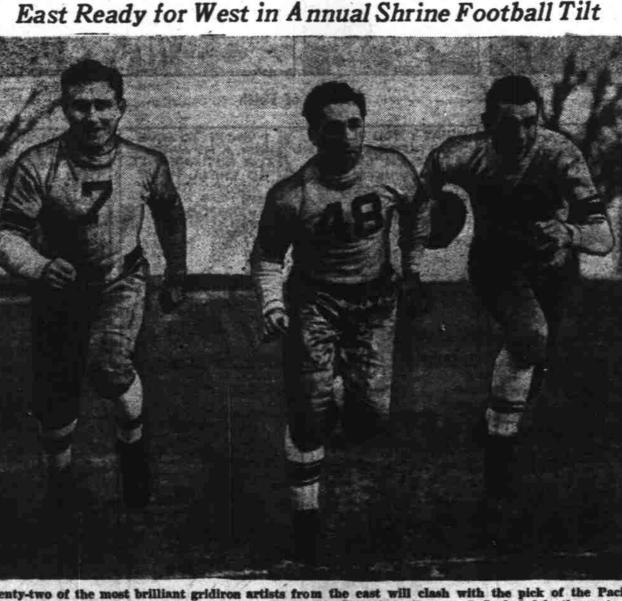

PASADENA, Calif., Dec. 27-(AP)-The curtain of secrecy was drawn closer than ever around the battle plans of Duke university and Southern California tonight after the rival Rose Bowl football foes went through their

last semi-public practice. Visiting football writers from the North Carolina sector took a final peep at the Southern California team and came away deeply impressed with the size-the outfit averages 195 pounds-and the speed of Howard Jones' Tro-

team's players and helping club and voted unanimously that one morale by his amicable salary thing was certain when the two teams come together next Monday, namely, that the iron Dukes are going to be mighty tough to push around.

Whereas a week ago many backers of Troy were yelping for a decision by at least 14 points, most of them today will be thoroughly satisfied with seven.

The seventh point, it might be

lines.

"That will be enough," called