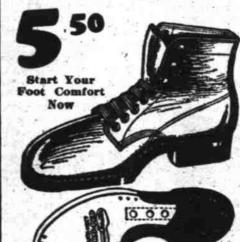

# **Protect Your Health!**

Sizes 5 to 12-A to EE. Size 13 \$1 Extra. 4 EXTRA FEATURES 1st-Scientific Last

2nd-Long Support 3rd-Special Rubber Heel 4th-Strong Arch Shank Pains in feet and legs

are greatly relieved in this famous work shoe. Thousands have found there is nothing like them. With this shoe you can work without tiring and will fit the narrow or wide foot. ALSO STOCKED IN 16-IN. BOOT

# RICE'S Men's Shoes

387 STATE ST., SALEM OHIO STATE VS. PURDUE