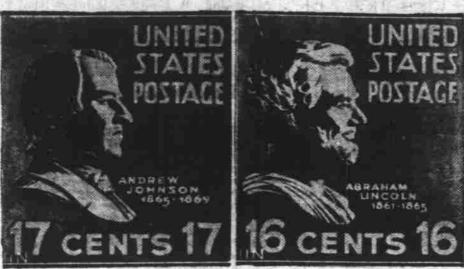

New Lincoln, Johnson Stamps

Here are the new Abraham Lincoln and Andrew Johnson stamps, two more in the presidential series. They go on sale in Washington