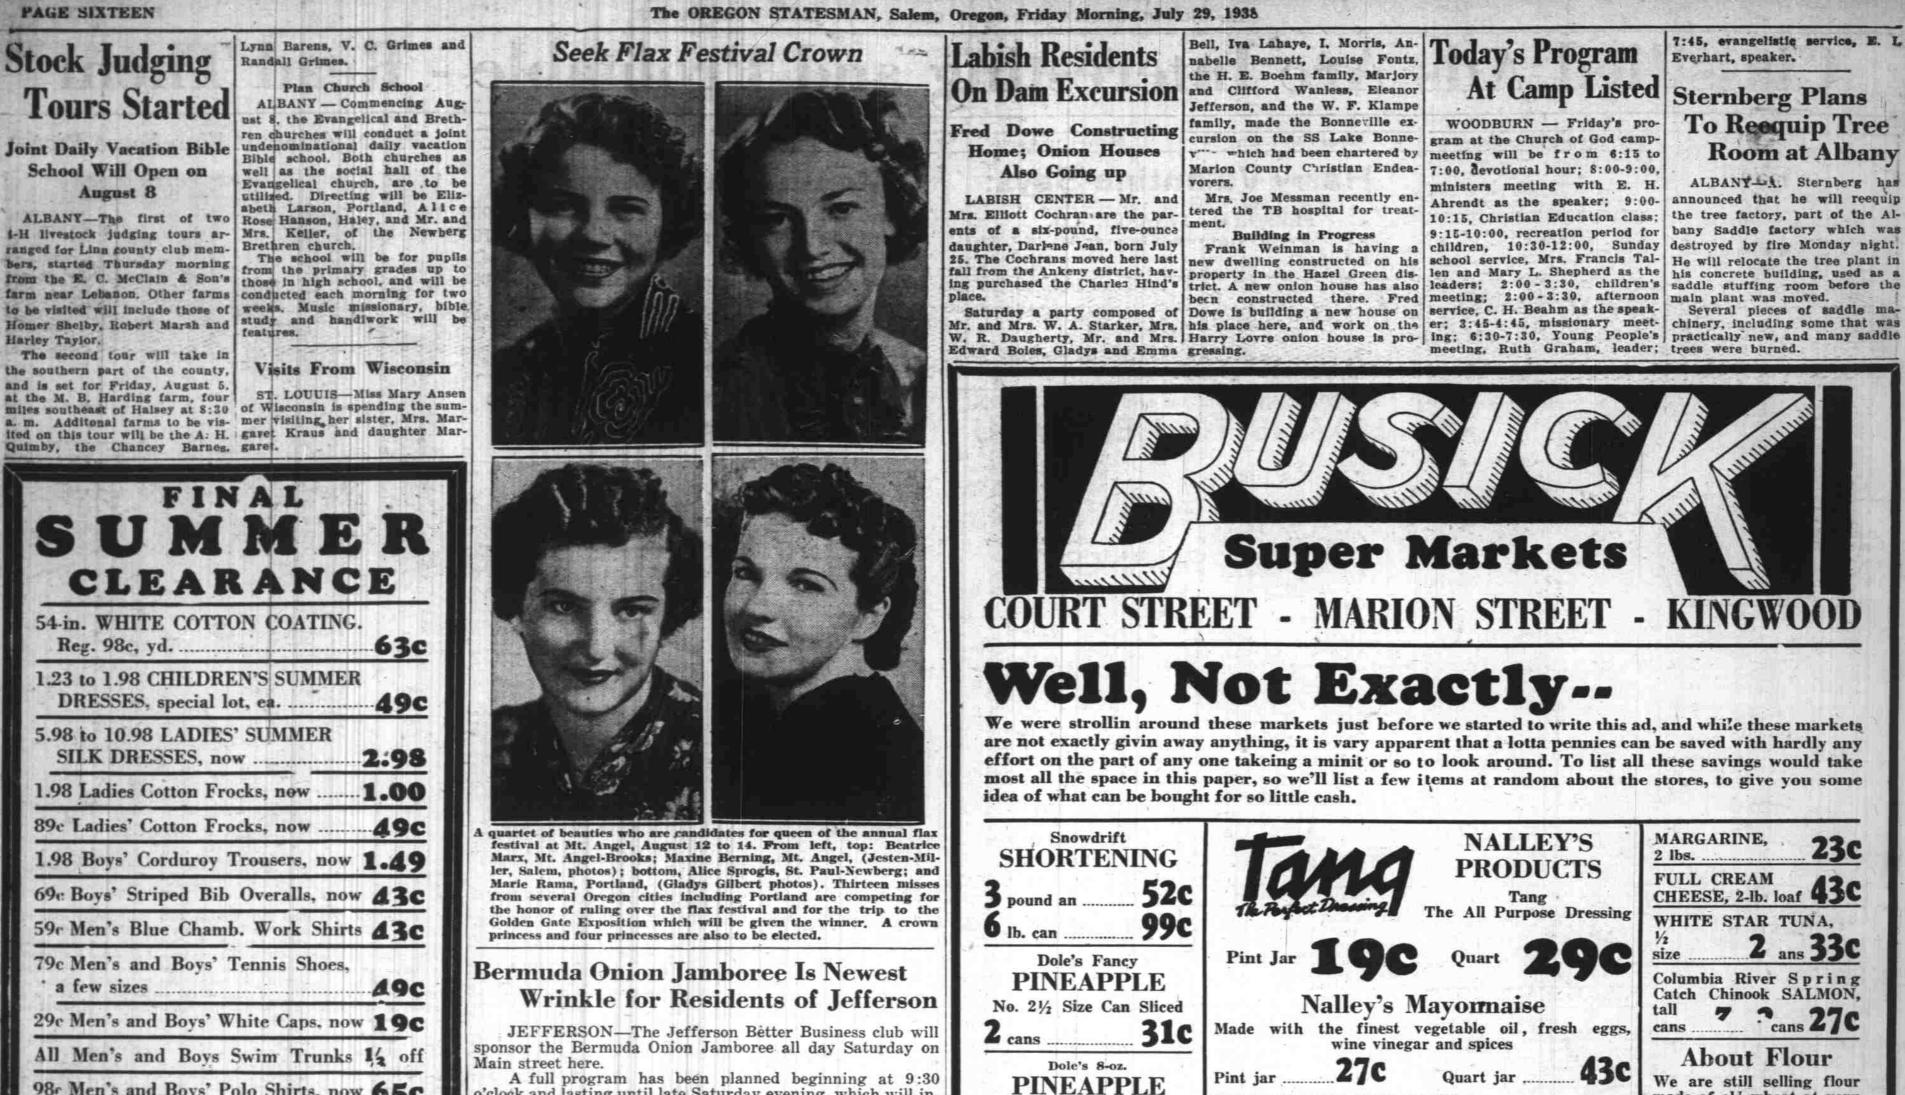

PAGE SIXTEEN

Harley Taylor.



Tidbits or Crushed Pineapple

3 cans .....

| SUMMER<br>CLEARANCE                                        | and the second second second |
|------------------------------------------------------------|------------------------------|
| 54-in. WHITE COTTON COATING.<br>Reg. 98c, yd               |                              |
| 1.23 to 1.98 CHILDREN'S SUMMER<br>DRESSES, special lot, ea | :                            |
| 5.98 to 10.98 LADIES' SUMMER<br>SILK DRESSES, now          |                              |
| 1.98 Ladies Cotton Frocks, new 1.00                        |                              |
| 89c Ladies' Cotton Frocks, now                             |                              |
| 1.98 Boys' Corduroy Trousers, now 1.49                     |                              |
|