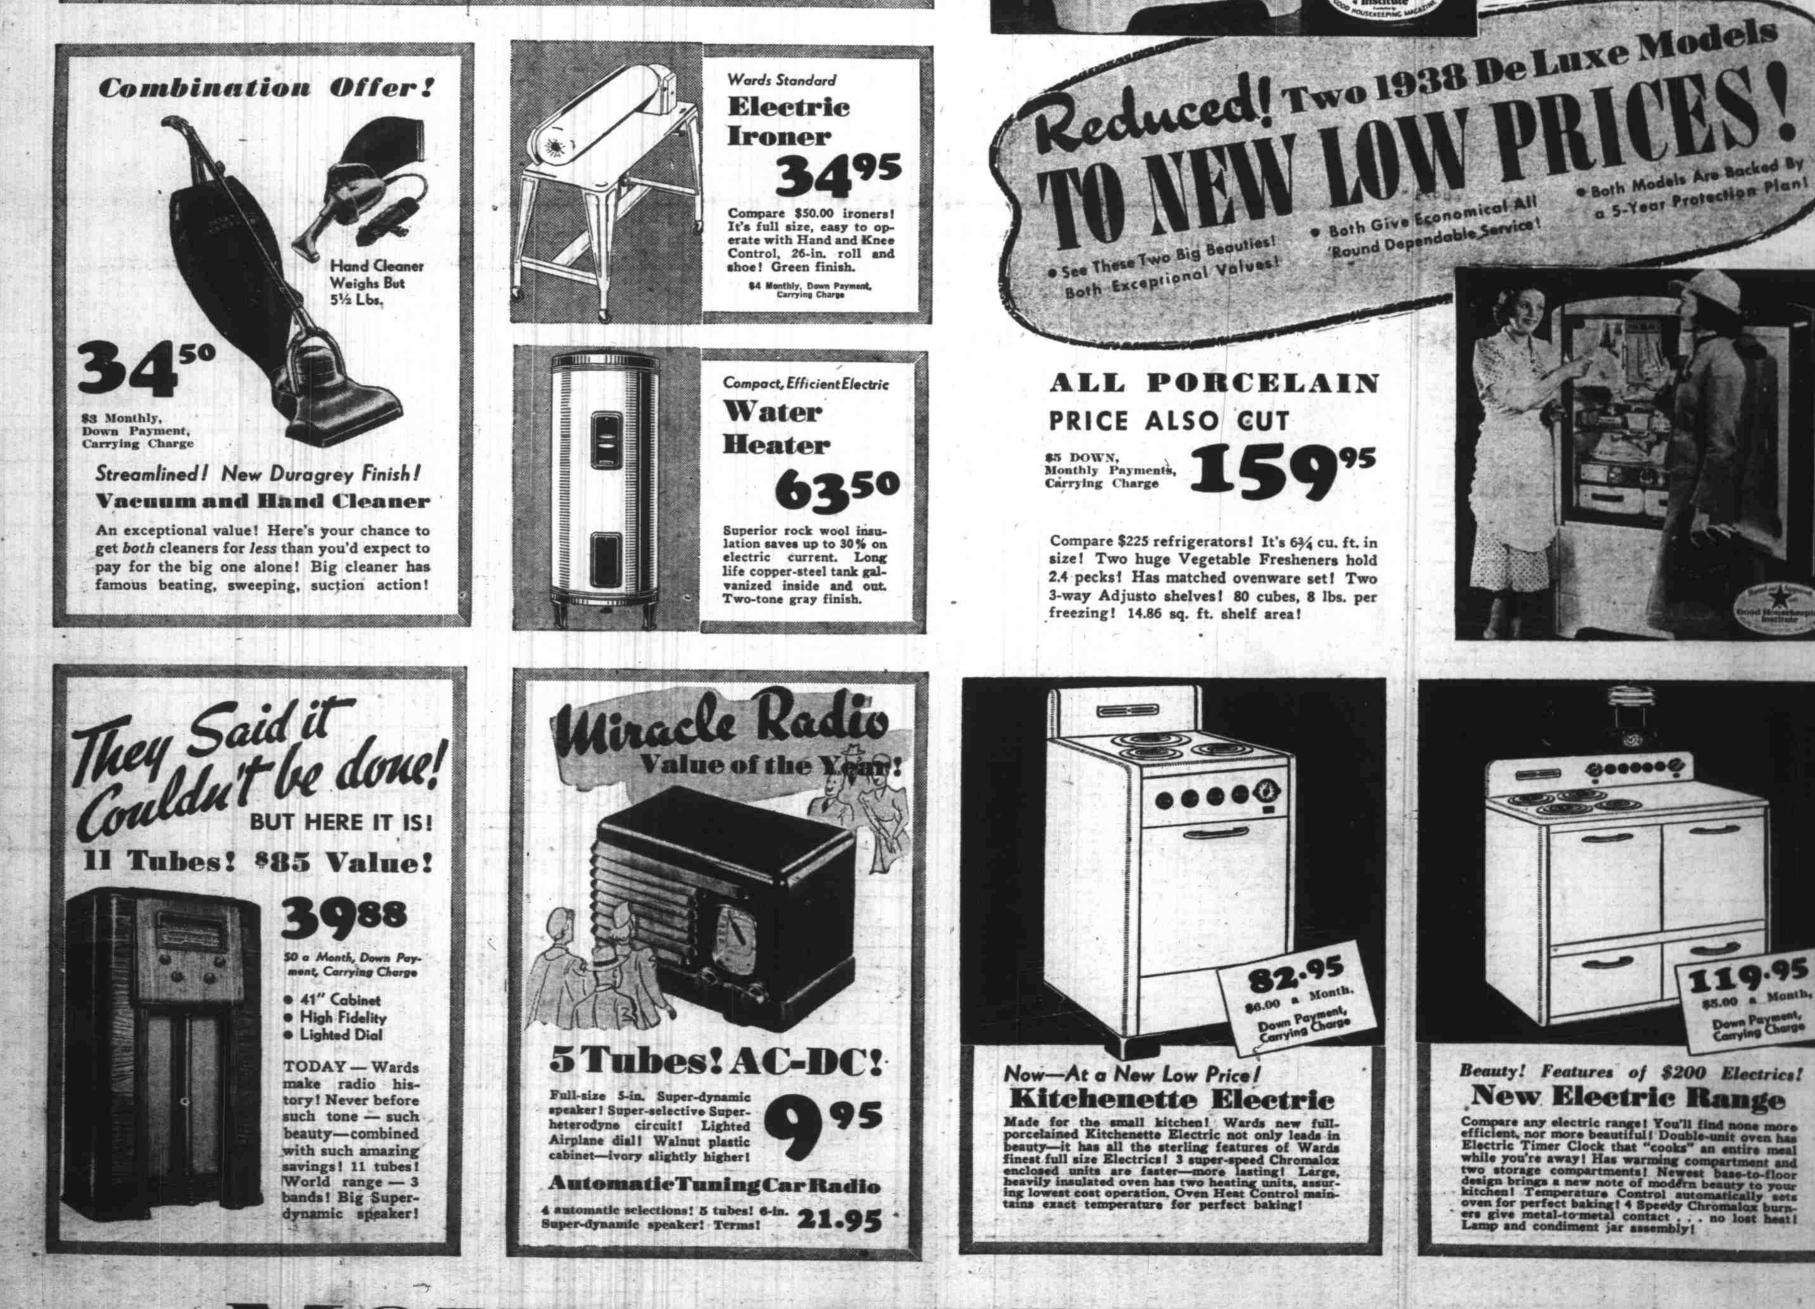

## BIG 6% CU. FT. MODEL

Price Slashed! Limited Time Only!

\$5 DOWN, Monthly Payments,

**Carrying Charge** 

You'd expect to pay at least \$200 for equal size, quality, and the many convenience features that this big beauty offers! Genuine Dulux exterior! Matched ovenware china set! Two 6qt. Vegetable Fresheners! 3 sliding shelves, one adjustable! 4 Jiffy Cube Trays! 14.86 sq. ft. shelf area! 80 cubes, 8 lbs. per freezing!