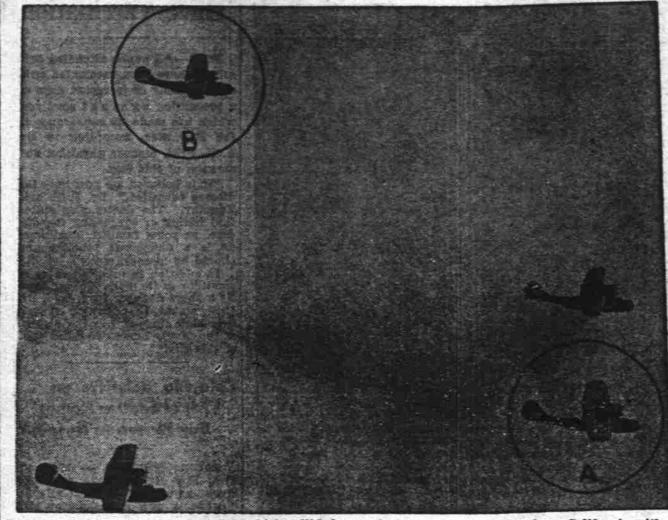

### Eleven Killed as Navy Planes Collide in Midair

The navy bombers 11-P-3 and 11-P-4 which collided recently in maneuvers off southern California with a loss of 11 lives are shown flying in formation a short time previously. In the circle marked A is the 11-P-3, while circle B is the 11-P-4.-IIN photo.