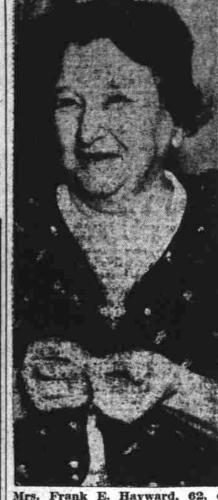

#### Crochet Champ

Mrs. Frank E. Hayward, 62, of Seattle, who recently won the national crocheting title. Mrs. Hayward entered a bedspread, which required 15 years to make, in the contest. She was invited by long distance phone to fly to New York to accept the award and prize money.— IIN photo.