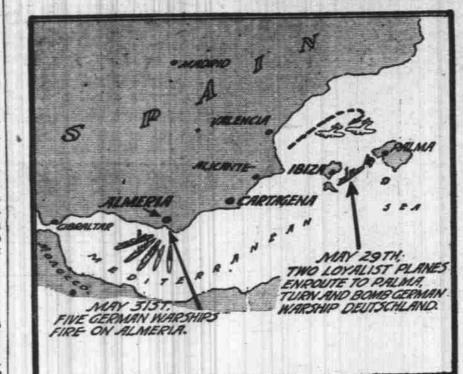

Scene of Spanish War Crisis

Graphically portrayed on the above map of southern Spain and the Mediterranean Sea are the two events which have spread rumors of an impending international war in Europe. On May 29 Spanish

### loyalist planes assertedly bombed the German warship Deutschland near Palma, killing 25 of her crew. On May 31 five German battleships bombarded Almeria, Spain, in reprisal for the bombing of the Deutschland. Seventy of the residents of Almeria were killed and 200 were wounded.—International Illustrated News photo.