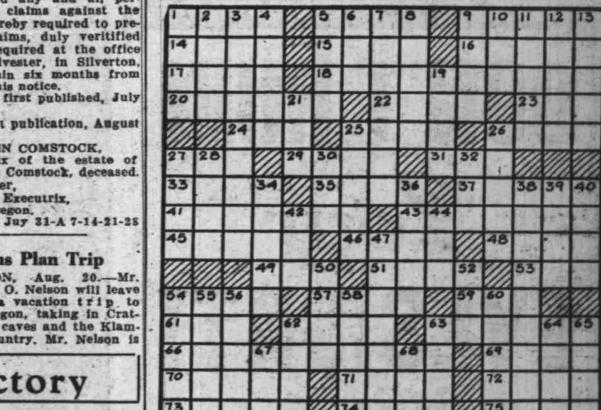

### Cross Word Puzzle

By EUGENE SHEFFER 48—the number 75—place where of the anything is muses VERTICAL

-part of a -a cuckoe sovereign 17—at any time 18—variety of domeykita

Herewith is the solution to yester-