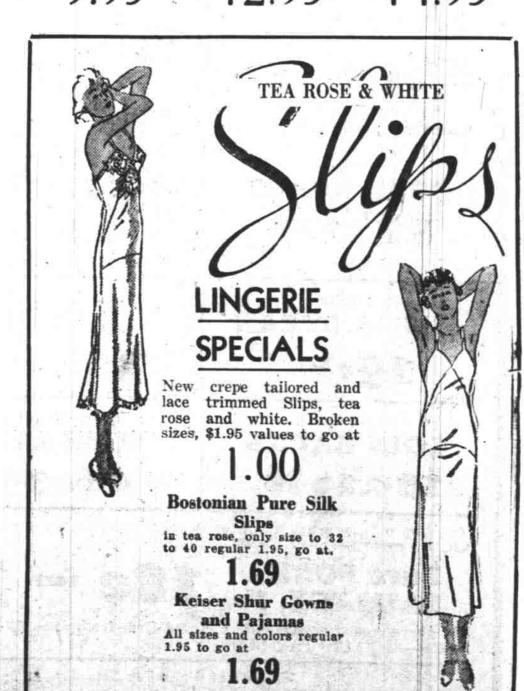

## HOSIERY

Pure silk chiffon Hose, broken lines, odd sizes and colors. This price is made to clear our stock. Hose up to \$1.35 values to go at the ridiculous price of-

#### CHIFFON HOSE

These Hose are known to practically every woman in Salem and we do not hesitate to say they are the greatest value in America. Equal to the average \$1.15 to \$1.85 values. All the latest colors. We offer them 79c at the exceptional price of ...