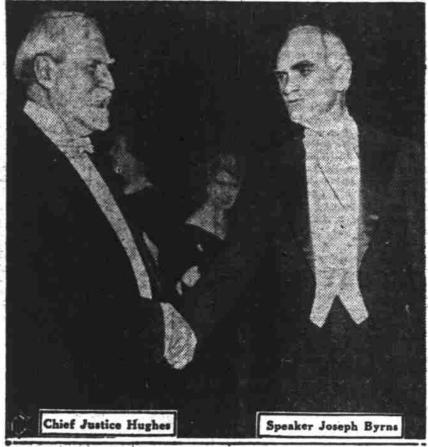

#### Cares of State Forgotten

Chief Justice Charles Evans Hughes, left, and Speaker Joseph Byrns. right, posed for this photo when the two officials met at the annual dinner given by Vice President Garner and Mrs. Garner for President and Mrs. Roosevelt.