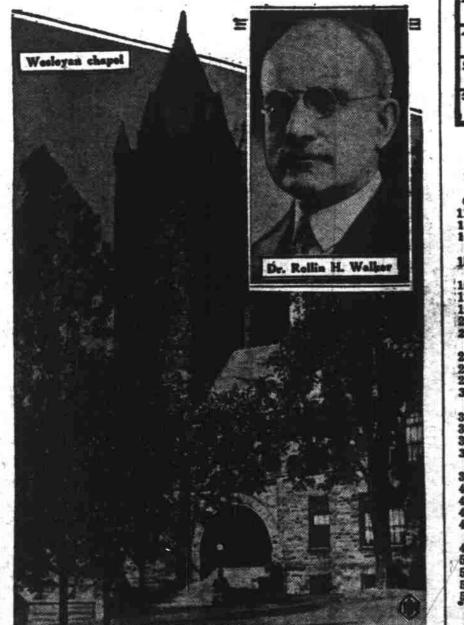

| right, title and interest had and<br>possessed by said defendants, or<br>or since May 21, 1931, in and to                                 | their present rate, the city sl                                                                                                                                    |





When Hugh L. White, left, a Democrat, was sworn into office by Chief Justice Sydney Smith, right, at the capital at Jackson as governor of Mississippi, it signaled the beginning of an administration hostile to the Huey Long machine and allied with Senator Theodore Bilbo.

## . Payless Professor Retires



Dr. Rollin H. Walker, professor of English Bible at Ohio Wesleyan university, Deleware, O., practices the principles of Christian erty, to-wit:

Beginning at a point 18 links north 87 links east of the Northwest corner of the State Land bought of B. F. Bonham Estate; thence West 15.55 chains; thence East 15.55 chains; thence East 15.55 chains; thence South 9.46 chains to the place of beginning, containing 14.71 acres, more or less, said

**Cross Word Puzzle** 

a short time, Alfred Mundt, acting city treasurer, said yesterday. During the day he redeemed approximately half of \$50,000 worth of warrants called in for cashing. The call was of all city warrants to and including number \$7-150.

Redemption of these warrants will leave warrants dated December 20, 1935, the oldest outstanding,