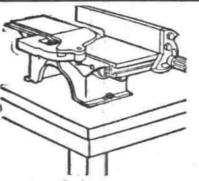

1.98 Washable slip-on or clasp wrist styles! Neatly stitched! Natural tan only. 8 to 101/2.

4-Inch Jointer

Wards Powr-Kraft Quality! Self-lubricating bearings. Cuts up to ¼ inch deep.

9-In. Band Saw

Big 22-Lb. Lathe