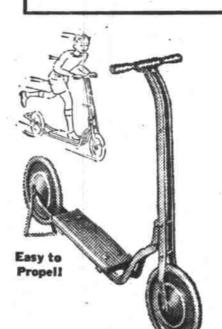

WARD SPEED

**SCOOTERS** Not to be confused with ordinary scooters at this low price.

STREAMLINED frame: 35½-in, long and 29-in, high, 8½-in, double disc wheels; 5%-in, rubber tires, Parking stand. Red enameled; white striping.