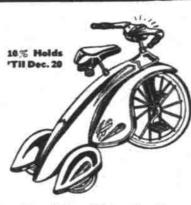

Sky King Velocipedes

Air-flow design - sturdy

Mod. Alarm Clocks

Handsome square or round

model. Ivory finish. Good

timekeepers. Reliable.

wheel, 1-in rubber tires.

25" Baby Doll