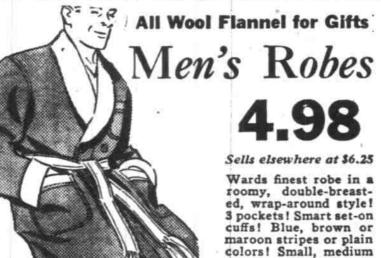

Air cushion tires

Sells elsewhere at \$6.25 Wards finest robe in a roomy, double-breasted, wrap-around style! 3 pockets! Smart set-on cuffs! Blue, brown or maroon stripes or plain

or large.

**VENEERED** CEDAR CHEST 1295