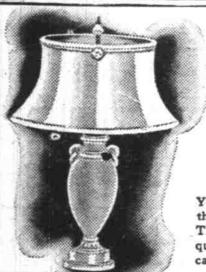

27x48 In. Size. Usual 2.89 value! Each 2.29

\$7.95 Elsewhere

China Lamps

498

You'll rarely see lamps like this at a price\_like this! They make lovely gifts! Fine quality china bases in delicate colors! Silk Shades!