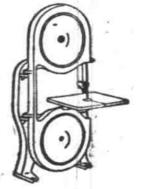

1.98 Washable slip-on or clasp wrist styles! Neatly stitched! Natural tan only. 8 to 101/2.

4-Inch Jointer

Wards Powr-Kraft Quality! Self-lubricating bearings. Cuts up to ¼ inch deep.

9-In. Band Saw

Big 22-Lb. Lathe