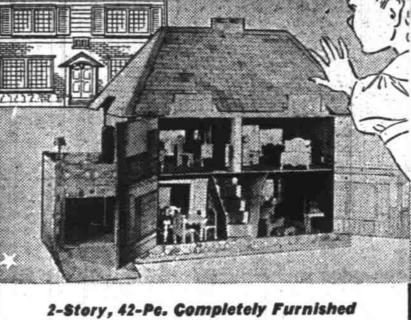

HOUSE

Pay 25c morrow to hold il December 20

Here is every little girl's "dream house"! Six rooms with upstairs porch; has a garage and driveway! Lithographed to look like red brick and siding with a slate shingle roof! There's a complete set of wood furniture in each room.