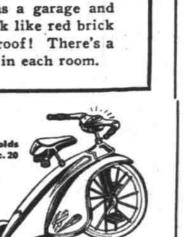

Sky King Velocipedes

Air-flow design - sturdy

Mod. Alarm Clocks

Handsome square or round

model. Ivory finish. Good

timekeepers. Reliable.

wheel, 1-in rubber tires.

25" Baby Doll