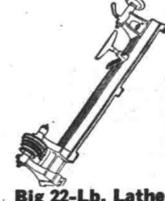

1.98 Washable slip-on or clasp wrist styles! Neatly stitched! Natural tan only. 8 to 101/2.

4-Inch Jointer

Wards Powr-Kraft Quality! Self-lubricating bearings. Cuts up to ¼ inch deep.

9-In. Band Saw

Big 22-Lb. Lathe

Wards Powr-Kraft quality! 8x27-in. capacity! Thrust ball bearing head! 4 speeds!

Wards Powr-Kraft Sander Adjustable stop gward!

New Levell wringer, adjustable pressure

Compare with \$75 and \$85 Washers You'll find that this great Ward Washer has all the latest features and performance second to none! Holds more clothes, cleans faster by test! Motor-driven pump drains water in 21/2 min.