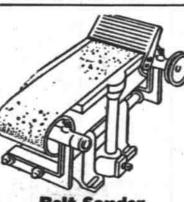

Wards Powr-Kraft quality! 8x27-in. capacity! Thrust ball bearing head! 4 speeds!

Wards Powr-Kraft Sander Adjustable stop gward!

New Levell wringer, adjustable pressure

Compare with \$75 and \$85 Washers You'll find that this great Ward Washer has all the latest features and performance second to none! Holds more clothes, cleans faster by test! Motor-driven pump drains water in 21/2 min.