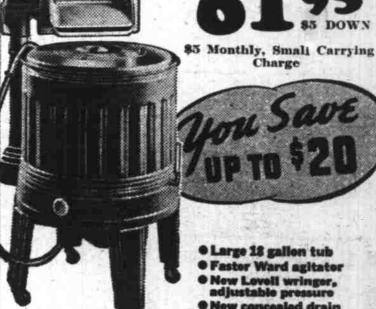

Wards Powr-Kraft quality! 8x27-in. capacity! Thrust ball bearing head! 4 speeds!

Wards Powr-Kraft Sander Adjustable stop gward!

New Levell wringer, adjustable pressure

Compare with \$75 and \$85 Washers You'll find that this great Ward Washer has all the latest features and performance second to none! Holds more clothes, cleans faster by test! Motor-driven pump drains water in 21/2 min.