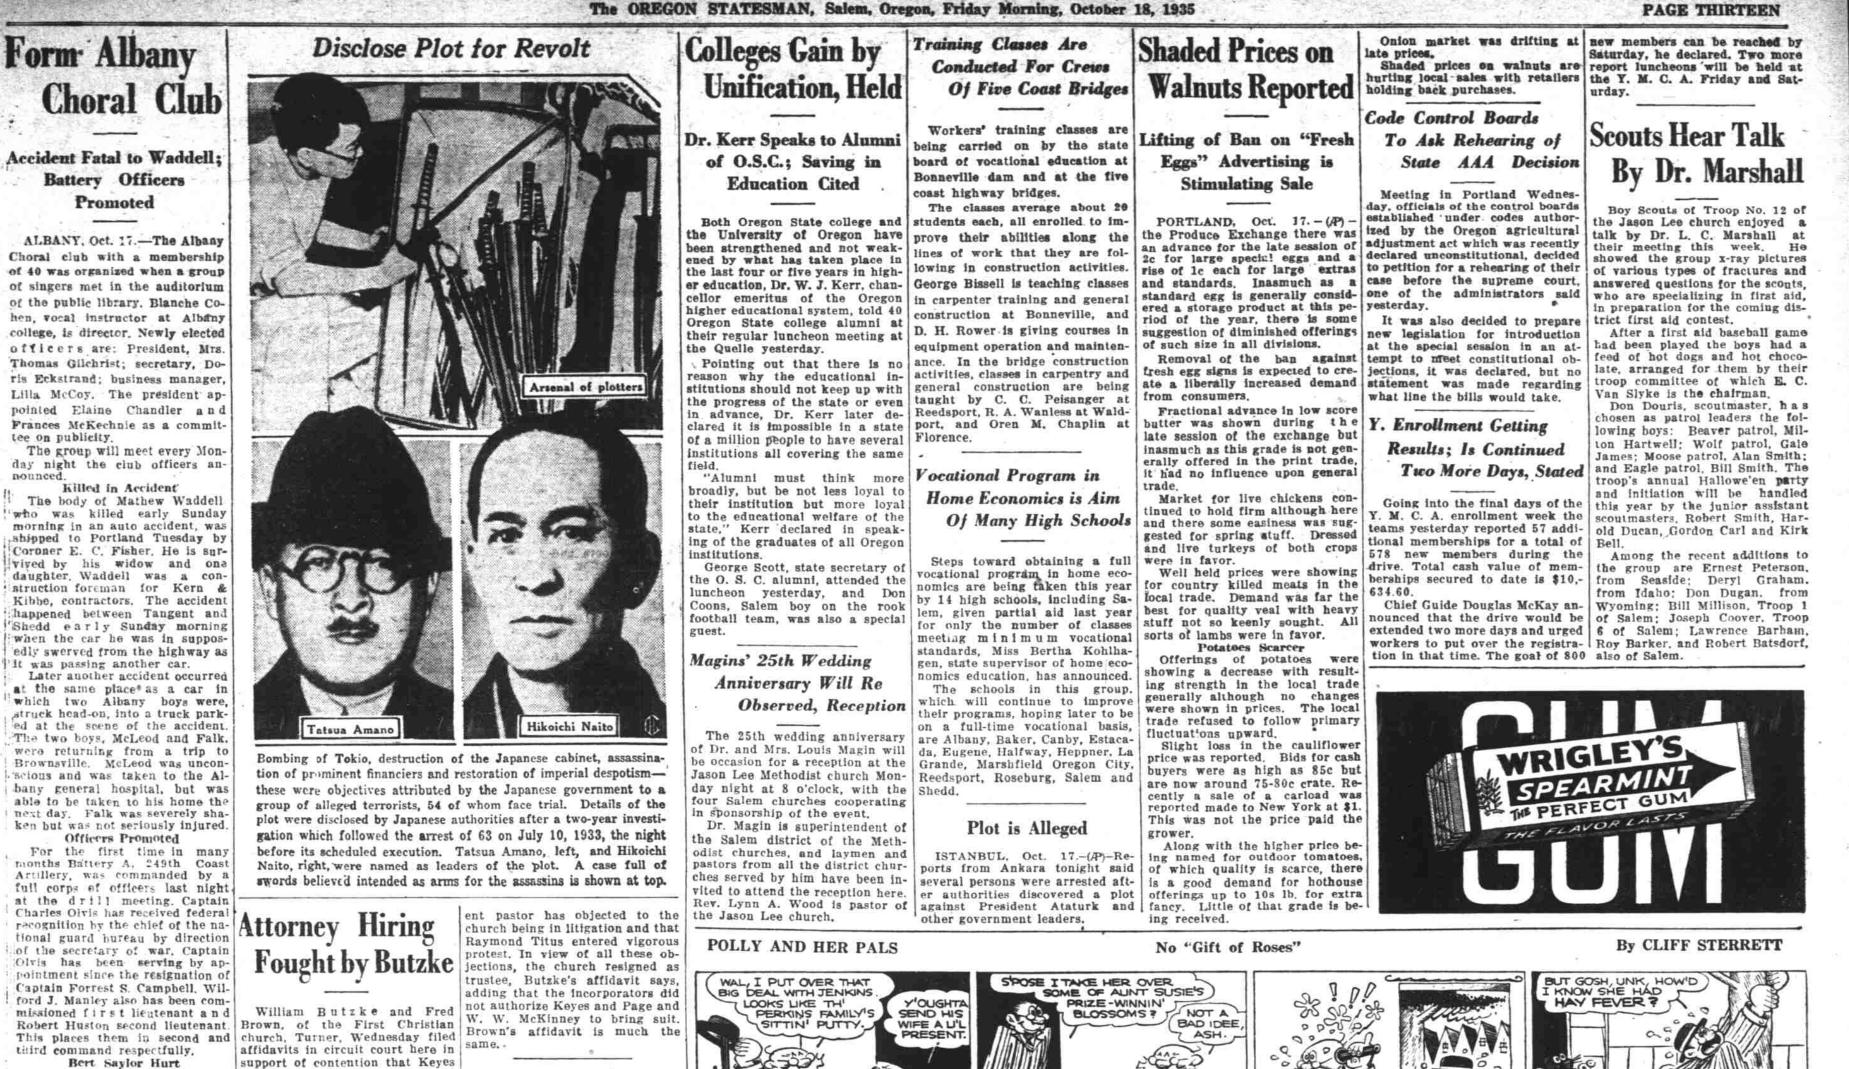

Riches were incorporators of the sored here by the Elks lodge for the benefit of its Christmas charchurch in 1925, and that successors to the incorporators today ity fund.

The method used by the Chrisand William Butzke. He asserts tus. Vepoy Skinner, while upon that Mrs. Jay Cook and J. F. the cross portraying death, was Young at no time have been at first a closely guarded secret. For years no one knew, yet all He further declares that when were puzzled, how this leading the church accepted the appoint- character could endure for 15 school, the response. Other num- ment of trustee of the Cornelia minutes of most strenuous physical effort, yet without any vis-Launer; address by Virgil Cala- bers withdrew from the church ible means of support and without movement of chest muscles for

Christus Secret

Is Now Revealed

To the far east it was necessary to go to get the method of ling the trust; also that the pres- invisible breathing. The greater and most proficient scholars of breathing are the Yogi race and from them it was learned that after a strenuous and difficult course of training, the chest muscles can be developed so that