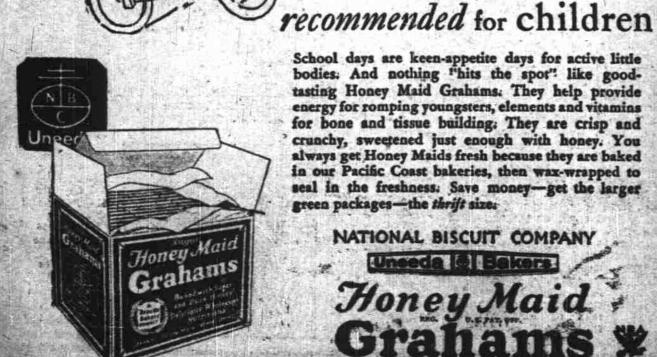

# egcs, fresh extras

Armour's Pork and Beans Big Cans, 3 for 25c

Pure Honey 5-lb. pail 43c

Amaizo Corn Starch Pound packages, 3 for 13c

School days are keen-appetite days for active little bodies. And nothing "hits the spot": like good-tasting Honey Maid Grahams. They help provide energy for romping youngsters, elements and vitamins for bone and tissue building. They are crisp and crunchy, sweetened just enough with honey. You always get Honey Maids fresh because they are baked in our Pacific Coast bakeries, then wax-wrapped to seal in the freshness. Save money—get the larger green packages—the thrift size.

> NATIONAL BISCUIT COMPANY Unceda & Saker

Honey Maid.

BUY WIZE-ECO