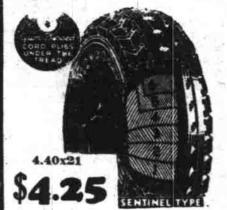

## rirestone

SENTINEL TYPE 4.50-21 ......\$4.70 5.00-20 .....\$5.70 5.25-18 .....\$6,20 4.75-19 .....\$5.15 5.00-19 ......\$5.50 | 30x3½ ex. size \$3.95 Firestone (Courier Type)

4.40-21 ......\$3.60 4.50-21 .....\$4.25 4.75-19 .....\$4.65