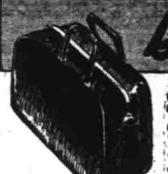

Overnight Bags

Suede Duffel Bags

Capacious 18 inch brown or tan suede bag with zipper top. Fine to carry sport

cases complete with lock and keys. 10" 15", and 18" sizes.

Over 100 highest quality articles at deep-cut prices. And in addition to these many savings, we meet competitive 14c prices for equal quality goods. You are sure to save on every purchase! 39c 13c