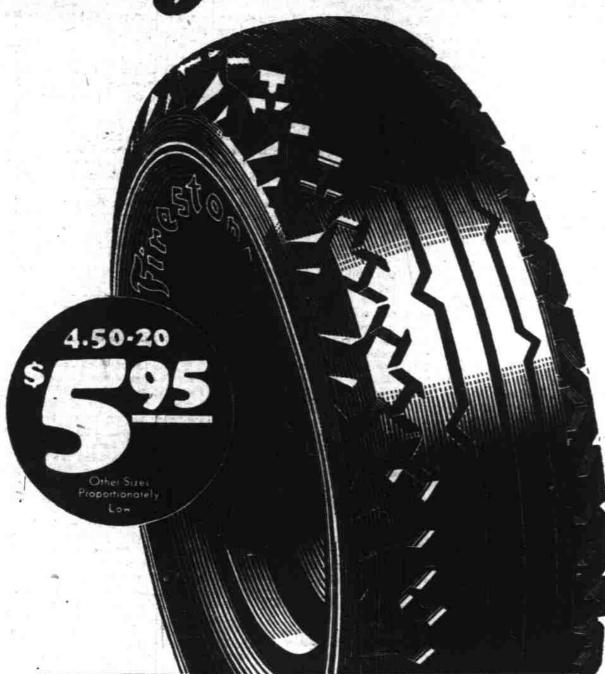

Take advantage of these great savingsyou may never again have such an opportunity-Buy Firestone Tires with the confidence that they are built up to a qualitynot down to a price.

4.50 - 21

4.75-19.

5.00-20. 5.25 - 18

4.75-19.

5.00-19...

5.25-18.

4.75-19.

5.00-19.

5.25-18.

30x31

4.50-21.

4.75-19...

\$5.65

6.15 6.79

7.43

\$5.50

5.85

6.60

\$4.95

5.27

\$3.35

4.05