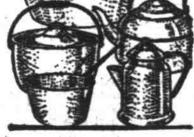

# Damask Cloth

Make your own cloths to fit your special table. Bleached cotton damask with white woven design in several floral patterns, 68 inches wide.

TRIPLE - COATED **ENAMELWARE** 

Complete services for six-Kettles and pans in ivory First quality, no seconds, color, with white said proof