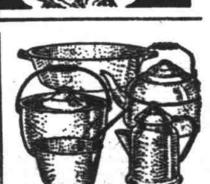

# Damask Cloth

Make your own cloths to fit your special table. Bleached cotton damask with white woven design in several floral patterns, 68 inches wide.

TRIPLE - COATED **ENAMELWARE** 

Complete services for six-Kettles and pans in ivory First quality, no seconds, color, with white said proof