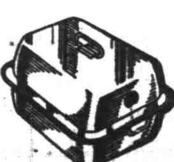

**ALUMINUM** ROASTER

This medium weight, pol-ished roaster has a special vent for browning - and tray. Room for a 12 lb. fowl

Snowy, gleaming damask cloth, size 66x86. Neatly hem-

22x22 inch Napkins to match.