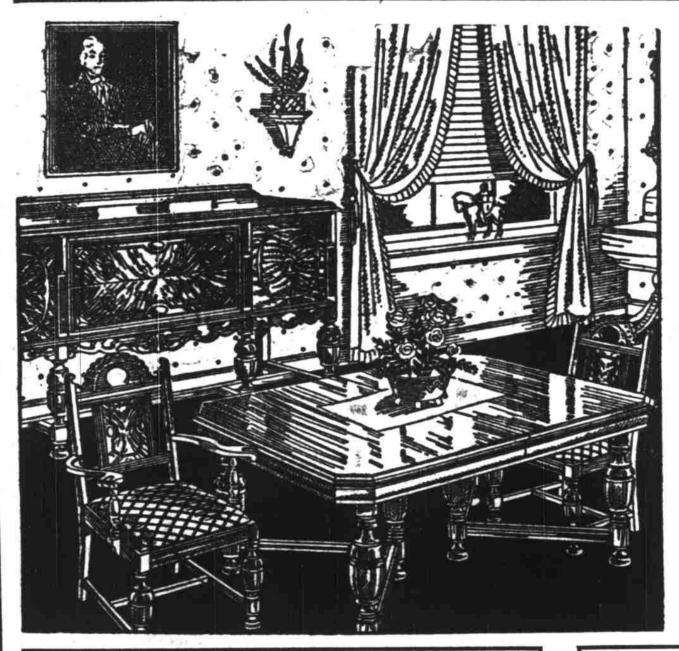

# pc. Dining Room Suite!

This One in Butt Walnut Veneers is Our Thanksgiving Offering at

Of course you'll have a good time choosing a well-fattened turkey! And all the other palate-tickling tid-bits. But the famous old feast will seem twice as tempting if you have a new suite, too. Here's one you'll go for in a big way. We know. We had it specially designed-and specially made, down to the last peg. It comes in butt walnut veneers (they're the finest of all walnut veneers, you know). It's hand-rubbed to a dusky, satiny finish. And it boasts as many wood carvings as the turkey does trimmings. So-o-o-o! Why not get it now? And be ready for all the holidays—this year, and years ahead. The table extends to 6 feet. The buffet is large -(66 inches long). And the chairs have rayon tapestry

\$5.00 Down — \$5.50 a Month

Small Carrying Charge on Deferred Payments